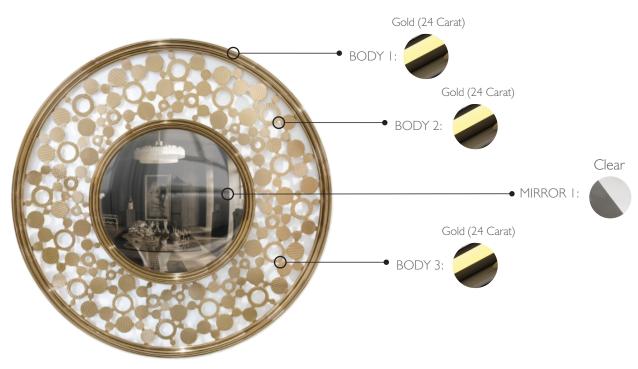

### **MATERIALS**

Body: Brass Details: Glass

### **MIRROR**

Options: Clear / Smoked / Bronze / Aged

PACKING (approx.)

Dimensions:  $99 \times 99 \times 27$  cm  $39 \times 39 \times 10.6$  in Volume: 0.26 m<sup>3</sup> | 9.35 ft<sup>3</sup>

- Products manufactured according the European norm of security EN 60 598-1.
- $\overline{\mathbb{F}\!/}$  Products adjusted for instalation in surfaces normally inflammable.
- Products of class II. The electric isolation is double or reinforced.
- Products with the possibility of instalation of low-energy consuption bulbs.

## PRODUCT FINISHES & COSTUMIZATION OPTIONS