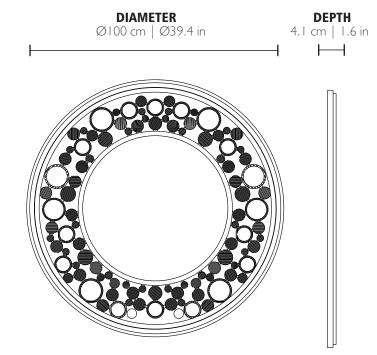

### **MIRROR**

Options: Clear / Smoked / Bronze / Aged

PACKING (approx.)

Dimensions:  $99 \times 99 \times 27$  cm  $39 \times 39 \times 10.6$  in Volume: 0.26 m<sup>3</sup> | 9.35 ft<sup>3</sup>

- Products manufactured according the European norm of security EN 60 598-1.
- $\overline{\mathbb{F}\!/}$  Products adjusted for instalation in surfaces normally inflammable.
- Products of class II. The electric isolation is double or reinforced.
- Products with the possibility of instalation of low-energy consuption bulbs.