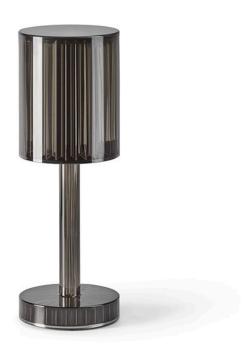

# Gatsby cylinder table lamp

by Ramón Esteve

The Gatsby collection, designed by Ramón Esteve, evokes the elegance and glamour of Art Deco, reminding us of the Roaring Twenties. Inspired by the bonanza, parties and excesses of that era, Gatsby combines intricate design with extraordinary simplicity, reflecting the American dream.

## Description

Polymethylmethacrylate resin. Transparent or colored

Weight: 0.56 Kg

8'5 3¼"

GATSBY Lámpara Mesa Cilíndrica GATSBY Cylindrical Table Lamp