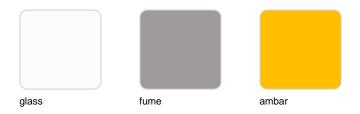

Products / Lamps / Gatsby Cylinder Table Lamp

# Gatsby cylinder table lamp

by Ramón Esteve

The Gatsby collection, designed by Ramón Esteve, evokes the elegance and glamour of Art Deco, reminding us of the Roaring Twenties. Inspired by the bonanza, parties and excesses of that era, Gatsby combines intricate design with extraordinary simplicity, reflecting the American dream.





## Info

## Description

Polymethylmethacrylate resin. Transparent or colored

Weight: 0.56 Kg



8'5 3¼"

GATSBY Lámpara Mesa Cilíndrica GATSBY Cylindrical Table Lamp



### **Finishes**

### lighting

#### LIGHT BATTERY Ref. 54253WY



White internally lit unit with LED technology, with battery-powered. Single LED Warm White 2700k<sup>o</sup>

#### RGBW LED BATTERY Ref. 54253Y



Unit with internal lighting with battery-powered RGBW LED technology. Includes charger.

5 LEDs Colors. (Blue / Fucsia / Amber / Turquoise / Warm White 2700kº)

RGBW LED DMX BATTERY Ref. 54252DY

## **VOUDOM**



Unit with internal lighting with RGBW LED technology. Also control LED by DMX-1024 (wireless), enabling communication between one or more products simultaneously via the DMX transmitter (not included). There are two options to choose from: Professional XLR DMX and Home WIFI DMX. (Remote control included). Optional battery. 5 LEDs Colors. (Blue / Fucsia / Amber / Turquoise / Warm White 2700k°)

# **VOUDOM**

## **Ambients**