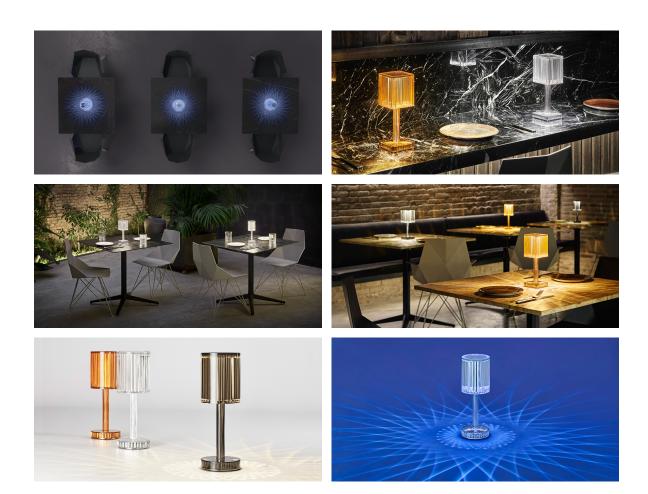

# Gatsby cylinder table lamp

by Ramón Esteve

The Gatsby collection, designed by Ramón Esteve, evokes the elegance and glamour of Art Deco, reminding us of the Roaring Twenties. Inspired by the bonanza, parties and excesses of that era, Gatsby combines intricate design with extraordinary simplicity, reflecting the American dream.

## Description

Polymethylmethacrylate resin. Transparent or colored

Weight: 0.56 Kg

8'5 3¼"

GATSBY Lámpara Mesa Cilíndrica GATSBY Cylindrical Table Lamp

#### LIGHT BATTERY Ref. 54253WY

White internally lit unit with LED technology, with battery-powered. Single LED Warm White 2700k<sup>o</sup>

#### RGBW LED BATTERY Ref. 54253Y

Unit with internal lighting with battery-powered RGBW LED technology. Includes charger.

5 LEDs Colors. (Blue / Fucsia / Amber / Turquoise / Warm White 2700kº)

RGBW LED DMX BATTERY Ref. 54252DY