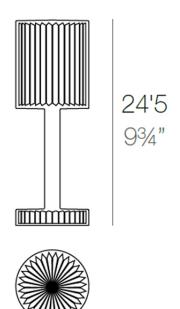

## Description

Polymethylmethacrylate resin. Transparent or colored

Weight: 0.56 Kg

8'5 3¼"

GATSBY Lámpara Mesa Cilíndrica GATSBY Cylindrical Table Lamp