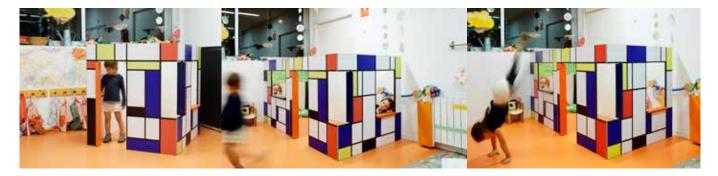

# StijlHaus INDOOR

Very pictorial house, inspired by the De Stijl art movement of the early twentieth century. Bright colors and total art to play within.

front

left

FEATURES:

The StijlHaus Indoor will be the star of the playground. With multiple entries and exits, it is an ideal place to develop symbolic role playing, but also allows control from adults thanks to its many windows with sills.