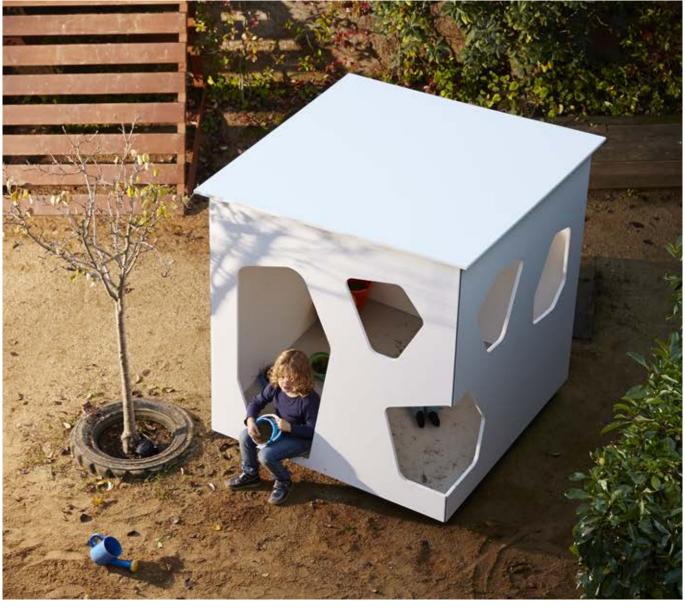

# **ILLINOIS MAXI**

House inspired by the Modern Movement of the 20th century. Clear shapes and perfection in details.

To enjoy the scenery and the feeling of freedom.

#### FEATURES:

Very spacious, bright and made up of two pieces separated by a wooden wall made of walnut and a dividing curtain.

Spectacular house which is supported by the exterior structure, leaving its ends to overhang