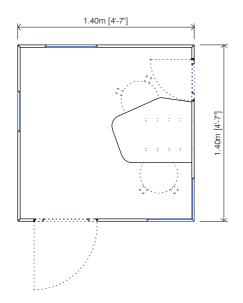

# L20m13-11" ............ 1.20m[3-11"]

#### FEATURES:

The smallest playhousel of the Hobikken product line, it is very light and easy to assemble.

Made completely with Birch marine plywood, without painting so you can choose the color at your choice.