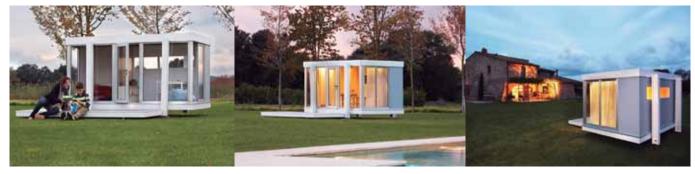

# **ILLINOIS MAXI**

House inspired by the Modern Movement of the 20th century. Clear shapes and perfection in details.

To enjoy the scenery and the feeling of freedom.

#### FEATURES:

Very spacious, bright and made up of two pieces separated by a wooden wall made of walnut and a dividing curtain.

Spectacular house which is supported by the exterior structure, leaving its ends to overhang