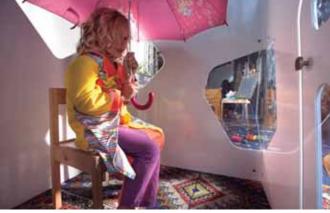

# **ILLINOIS MAXI**

House inspired by the Modern Movement of the 20th century. Clear shapes and perfection in details.

To enjoy the scenery and the feeling of freedom.

#### FEATURES:

Very spacious, bright and made up of two pieces separated by a wooden wall made of walnut and a dividing curtain.

Spectacular house which is supported by the exterior structure, leaving its ends to overhang