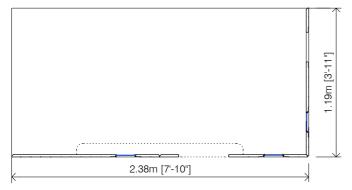

#### Openings:

there are a total of 6 openings; one of them is to enter, and another located on the corner.

Assembly: Assembly is very simple. In 15' will be ready to play.

Total weight: 65 kg (146 lbs)

Dimensions (W x D x H): 1,20x1,20x1,20m (3'-11"x3'-11"x3'-11")