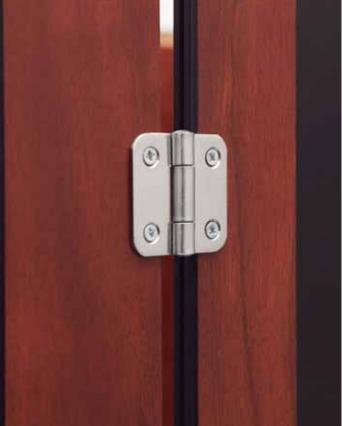

#### Doors and windows:

- Has one door with design handles and finger protection in the hinge area, 2 operable windows, and 13 stationary windows. All made with methacrylate for safety. The door that opens outward for security reasons.