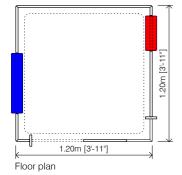

lts (extra available)

#### Assembly:

Fitting system to existing walls are not supplied. Assembly is very simple. In 15' will be ready to play.

Dimensions (W x D x H): 1,05x1,05x1,20m (3'-5" x 3'-5" x 3'-11")

Total weight: - 25 kg (55 lbs)

Recommended age: - From 2 to 7 years old.

#### OPTIONAL EXTRAS:



The walls can be painted with water-borne painting, which makes it flexible, durable and resistant.



Paint supply. Sikkens water-borne painting, 4 liters.

#### **RELATED PRODUCTS:**

#### Normal configuration

#### Corner Variation









High Security Standards Best quality Nordic Pedagogy













# StijlHaus INDOOR

Very pictorial house, inspired by the De Stijl art movement of the early twentieth century. Bright colors and total art to play within.





front





left



FEATURES:

The StijlHaus Indoor will be the star of the playground. With multiple entries and exits, it is an ideal place to develop symbolic role playing, but also allows control from adults thanks to its many windows with sills.

**Smart**Playhouse

#### **TECHNICAL SPECIFICATIONS:**

#### Materials

The indoor playhouses are made up of four outside walls and a horizontal roof. The main material is black MDF wooden boards (Medium Density Fiberboard) coated with melamine on white, 19mm thick, ninished on wood texture and colour. The hardware is made of steel.

Openings:

There are a total of 3 opening, plus one entrance Opened roof according to drawings.

Assembly: Assembly is very simple. In 30' will be ready to play.

Dimensions (W x D x H): 1,20x1,20x1,20m (3'-11" x 3'-11 " x 3'-11")