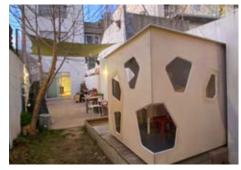

# **ILLINOIS MAXI**

House inspired by the Modern Movement of the 20th century. Clear shapes and perfection in details.

To enjoy the scenery and the feeling of freedom.

#### FEATURES:

Very spacious, bright and made up of two pieces separated by a wooden wall made of walnut and a dividing curtain.

Spectacular house which is supported by the exterior structure, leaving its ends to overhang