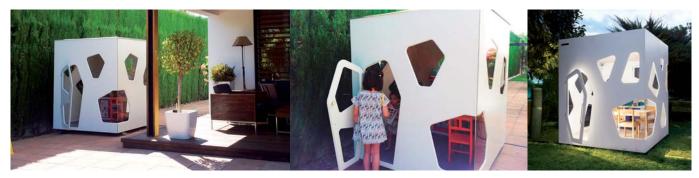

# **ILLINOIS MAXI**

House inspired by the Modern Movement of the 20th century. Clear shapes and perfection in details.

To enjoy the scenery and the feeling of freedom.

#### FEATURES:

Very spacious, bright and made up of two pieces separated by a wooden wall made of walnut and a dividing curtain.

Spectacular house which is supported by the exterior structure, leaving its ends to overhang