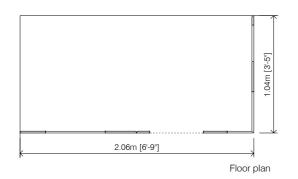

#### Assembly:

Fitting system to existing walls are not supplied. Assembly is very simple. In 15' will be ready to play.

Dimensions (W x D x H): 2,07x1,04x1,20m (3'-5"x3'-5"x3'-11")

Total weight: - 80 kg