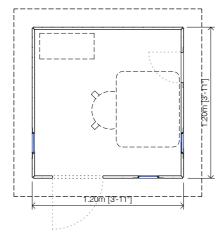

# L20m13-11" ............ 1.20m[3-11"]

#### FEATURES:

The smallest playhousel of the Hobikken product line, it is very light and easy to assemble.

Made completely with Birch marine plywood, without painting so you can choose the color at your choice.

#### Materials:

The main material of this playhouse is Birch plywood (BB/B quality). It is a material that is highly resistant since it made of a dense wood and glued with phenolic resins, ideal for wet environments. The walls come with a single transparent primer, and should be painted for an maximum durability. Rounded edges for maximum security.