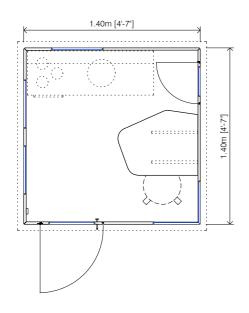

# **ILLINOIS MAXI**

House inspired by the Modern Movement of the 20th century. Clear shapes and perfection in details.

To enjoy the scenery and the feeling of freedom.

#### FEATURES:

Very spacious, bright and made up of two pieces separated by a wooden wall made of walnut and a dividing curtain.

Spectacular house which is supported by the exterior structure, leaving its ends to overhang