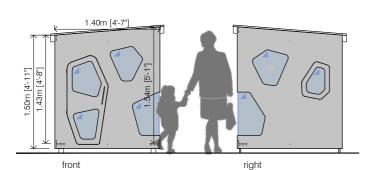

# **ILLINOIS MAXI**

House inspired by the Modern Movement of the 20th century. Clear shapes and perfection in details.

To enjoy the scenery and the feeling of freedom.

#### FEATURES:

Very spacious, bright and made up of two pieces separated by a wooden wall made of walnut and a dividing curtain.

Spectacular house which is supported by the exterior structure, leaving its ends to overhang