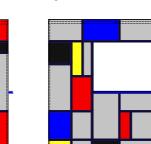

# StijlHaus INDOOR

Very pictorial house, inspired by the De Stijl art movement of the early twentieth century. Bright colors and total art to play within.

front

left

FEATURES:

The StijlHaus Indoor will be the star of the playground. With multiple entries and exits, it is an ideal place to develop symbolic role playing, but also allows control from adults thanks to its many windows with sills.