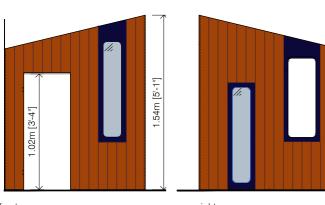

climbing in and out.

No roof included for better control from adults.

#### Assembly:

Fitting system to existing walls are not supplied. Assembly is very simple. In 15' will be ready to play.

Dimensions (W x D x H): 2,07x1,04x1,20m (3'-5"x3'-5"x3'-11")

Total weight: - 80 kg

Recommended age: - From 2 to 7 years old.

#### OPTIONAL EXTRAS:



The walls can be painted with water-borne painting, which makes it flexible, durable and resistant.



Paint supply. Sikkens water-borne painting, 8 liters.

#### **RELATED PRODUCTS:**

#### Normal configuration



#### Corner option







High Security Standards Best quality Nordic Pedagogy



SmartPlayhouse

## HOBIKKEN INDOOR 2W

This wooden playhouse is inspired by Nordic architecture, with predominately warm colours and red and dark tones.



front



Floor plan

#### FEATURES:

- The indoor model of the Hobikken product line, very easy to assemble.

**Smart**Playhouse

- With the largest interior space of all indoor playhouses on the market...

#### **TECHNICAL SPECIFICATIONS:**

The main material of this playhouse is Birch plywood. It is a material that is highly resistant since it made of a dense wood and glued with phenolic resins ideal for wet environments.

Bevelled corners for maximum security. 18mm thick, sandpaper finished. The hardware is made of steel.

#### Openings:

There are a total of 4 openings; one of them is to enter, and another is one open window for climbing in and out. No roof included for better control from adults (extra available)

#### Assembly:

Fitting system to existing walls are not supplied. As