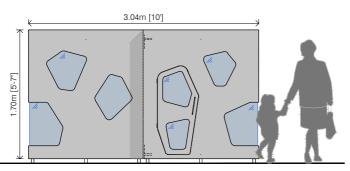

# KYOTO MAXI

Inspired by Japanese architecture with a futuristic style. Ideal for children to develop their imagination.

Top floor

High Security Standards Best quality Nordic Pedagogy

#### FEATURES:

This is quite a playhouse; with two floors, stairs.... and sixteen windows! Spacious, very bright and with many possibilities. Consisting of a ground floor and a top floor, with a protected staircase.