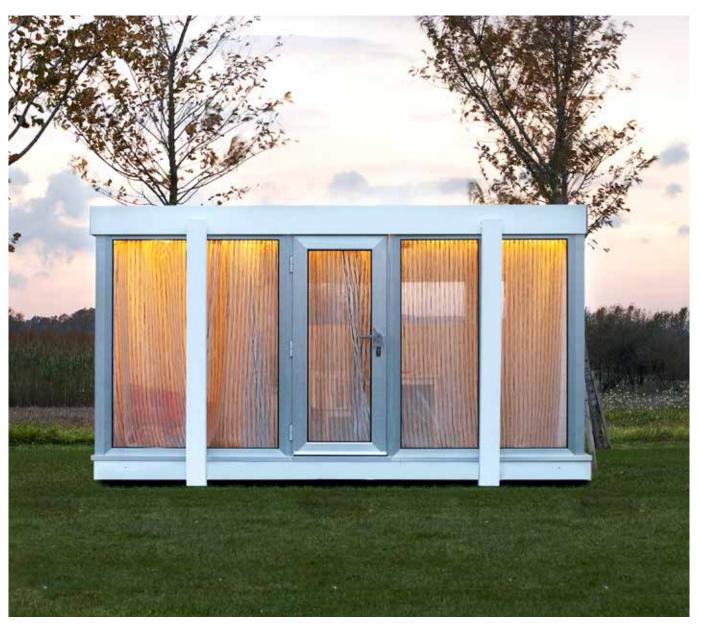

# **ILLINOIS MAXI**

House inspired by the Modern Movement of the 20th century. Clear shapes and perfection in details.

To enjoy the scenery and the feeling of freedom.

#### FEATURES:

Very spacious, bright and made up of two pieces separated by a wooden wall made of walnut and a dividing curtain.

Spectacular house which is supported by the exterior structure, leaving its ends to overhang