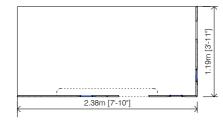

## HOBIKKEN INDOOR 2W

This wooden playhouse is inspired by Nordic architecture, with predominately warm colours and red and dark tones.

front

Floor plan

#### FEATURES:

- The indoor model of the Hobikken product line, very easy to assemble.

**Smart**Playhouse

- With the largest interior space of all indoor playhouses on the market...