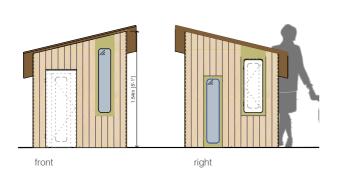

#### FEATURES:

The smallest playhousel of the Hobikken product line, it is very light and easy to assemble.

Made completely with Birch marine plywood, without painting so you can choose the color at your choice.

#### Roof:

Sloped roof made of 100% birch plywood with phenolic brown film, with one piece 1500x1500mm.15mm.

#### Doors and windows:

Has one entrance and 3 stationary windows made with methacrylate for safety, and one opening suitable for a window. Inoxidable or galvanized fittings

Total weight: 110Kg (242 lb), without Floor