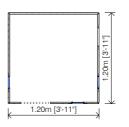

en finishing.

- The hardware is made of highly resistant steel. The windows are all methacrylate and are fixed with a rubber sealing.

#### Openings:

There are a total of 3 fixed window, plus the entrance, and another is open window for climbing in and out.

No roof included for better control from adults.

#### Assembly:

Fitting system to existing walls are not supplied. Assembly is very simple. In 15' will be ready to play.

Dimensions (W x D x H): 2,07x1,04x1,20m (3'-5"x3'-5"x3'-11")

Total weight: - 80 kg

Recommended age: - From 2 to 7 years old.

#### OPTIONAL EXTRAS:



The walls can be painted with water-borne painting, which makes it flexible, durable and resistant.



Paint supply. Sikkens water-borne painting, 8 liters.

#### **RELATED PRODUCTS:**

#### Normal configuration



#### Corner option







High Security Standards Best quality Nordic Pedagogy



SmartPlayhouse

## HOBIKKEN INDOOR 2W

This wooden playhouse is inspired by Nordic architecture, with predominately warm colours and red and dark tones.



front



Floor plan

#### FEATURES:

- The indoor model of the Hobikken product line, very easy to assemble.

**Smart**Playhouse

- With the largest interior space of all indoor playhouses on the market...

#### **TECHNICAL SPECIFICATIONS:**

The main material of this playhouse is Birch plywood. It is a material that is highly resistant since it made of a dense wood and glued with phenolic resins ideal for wet environments.

Bevelled corners for maximum security. 18mm thick, sandpaper finished. The hardware is made of steel.

#### Openings:

There are a