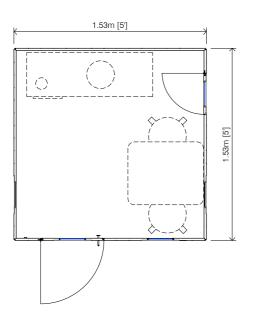

#### FEATURES:

Very spacious, bright and made up of two pieces separated by a wooden wall made of walnut and a dividing curtain.

Spectacular house which is supported by the exterior structure, leaving its ends to overhang

Curtains: The playhouse comes with a rail guide system and curtains. Includes 3 high-quality curtains and the complete rail system.

Structure and foundations: The Illinois MAXI playhouse, unlike other models, is supported only by 4 height- adjustable steel basements, supporting a substructure under the floor, making it more difficult to assemble than other models. The outdoor terrace itself is supported by normal plastic adjustable feet, like other children's houses