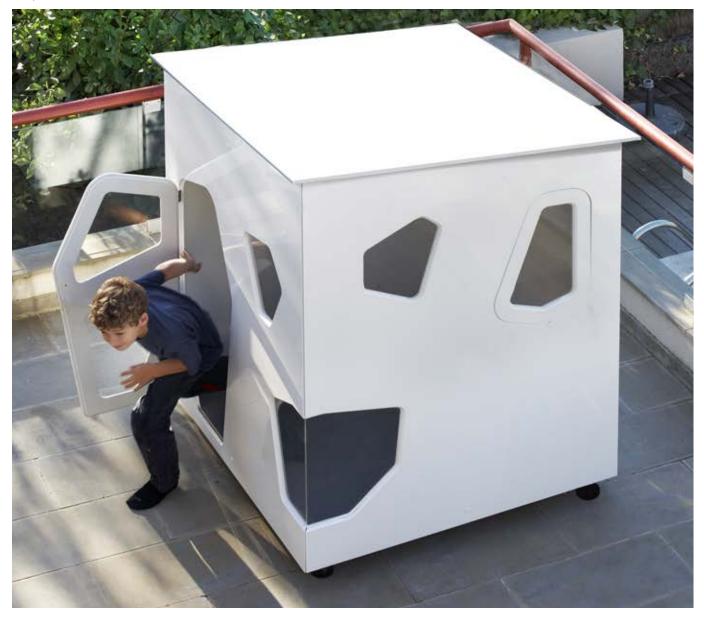

# **ILLINOIS MAXI**

House inspired by the Modern Movement of the 20th century. Clear shapes and perfection in details.

To enjoy the scenery and the feeling of freedom.

#### FEATURES:

Very spacious, bright and made up of two pieces separated by a wooden wall made of walnut and a dividing curtain.

Spectacular house which is supported by the exterior structure, leaving its ends to overhang