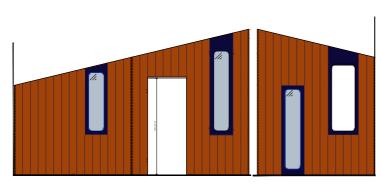

# KYOTO MAXI

Inspired by Japanese architecture with a futuristic style. Ideal for children to develop their imagination.

Top floor

High Security Standards Best quality Nordic Pedagogy

#### FEATURES:

This is quite a playhouse; with two floors, stairs.... and sixteen windows! Spacious, very bright and with many possibilities. Consisting of a ground floor and a top floor, with a protected staircase.