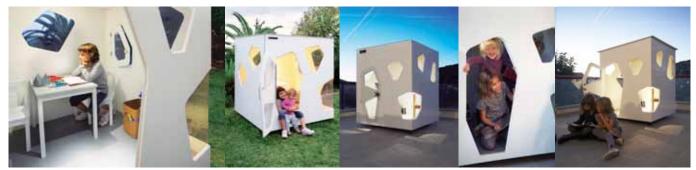

# **ILLINOIS MAXI**

House inspired by the Modern Movement of the 20th century. Clear shapes and perfection in details.

To enjoy the scenery and the feeling of freedom.

#### FEATURES:

Very spacious, bright and made up of two pieces separated by a wooden wall made of walnut and a dividing curtain.

Spectacular house which is supported by the exterior structure, leaving its ends to overhang