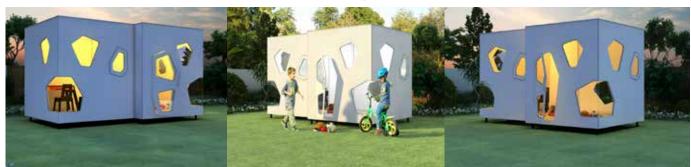

# KYOTO MAXI

Inspired by Japanese architecture with a futuristic style. Ideal for children to develop their imagination.

Top floor

High Security Standards Best quality Nordic Pedagogy

#### FEATURES:

This is quite a playhouse; with two floors, stairs.... and sixteen windows! Spacious, very bright and with many possibilities. Consisting of a ground floor and a top floor, with a protected staircase.