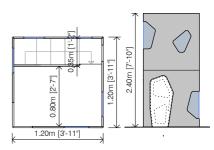

Openings: there are a total of 5 openings, 3 with methacrylate, 2 opened.

Assembly: Assembly is very simple. In 25' will be ready to play.

Total weight: 74Kg (163 lbs)

Dimensions (W x D x H): 1,05x1,05x1,20m (3'-5"x3'-5"x3'-11")