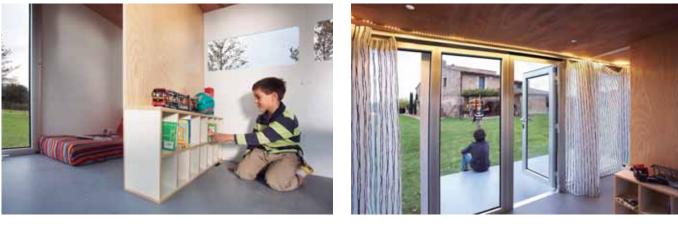

#### FEATURES:

Very spacious, bright and made up of two pieces separated by a wooden wall made of walnut and a dividing curtain.

Spectacular house which is supported by the exterior structure, leaving its ends to overhang

Curtains: The playhouse comes with a rail guide system and curtains. Includes 3 high-quality curtains and the complete rail system.

Structure and foundations: The Illinois MAXI playhouse, unlike other models, is supported only by 4 height- adjustable steel basements, supporting a substructure under the floor, making it more difficult to assemble than other models. The outdoor terrace itself is supported by normal plastic adjustable feet, like other children's houses