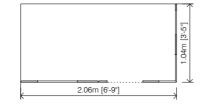

#### Assembly:

Fitting system to existing walls are not supplied. Assembly is very simple. In 15' will be ready to play.

Dimensions (W x D x H): 2,07x1,04x1,20m (3'-5"x3'-5"x3'-11")

Total weight: - 80 kg