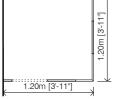

:

#### Materials:

The indoor childrens playhouses are made up of four outside walls and a horizontal roof. The main material is black MDF wooden boards (Medium Density Fiberboard) coated with melamine on white, 19mm thick. The hardware is made of highly resistant steel.

#### Openings:

there are a total of 5 openings; one of them is to enter, and another located on the corner.

Assembly: Fitting system to existing walls are not supplied.

Assembly is very simple. In 15' will be ready to play.

Total weight: 24 Kg (53 lbs)

Dimensions (W x D x H): 1,05x1,05x1,20m (3'-5"x3'-5"x3'-11")

Recommended age: - From 3 to 7 years old.

#### **OPTIONAL EXTRAS:**

- Roof. We can also provide a full roof on white wood.

#### **RELATED PRODUCTS:**

Normal configuration

#### Corner option 3 Walls





29/01/2015 13:56:00





High Security Standards Best quality Nordic Pedagogy

SmartPlayhouse

# **KYOTO INDOOR 2W**

# SmartPlayhouse

# Inspired by Japanese architecture with a futuristic style. Ideal for children to develop their imagination.





#### FEATURES:

The Kyoto Indoor will be the star of the children's playroom. With multiple openings, it will be a safe place to play. Hard, easy to assembly and with all rounded edges.

Corner model to install in existing walls, so only 2 walls needed.

#### TECHNICAL SPECIFICATIONS:

#### Materials:

The indoor childrens playhouses are made up of four outside walls and a horizontal roof. The main material is black MDF wooden boards (Medium Density Fiberboard) coated with melamine on white, 19mm thick. The hardware is made of steel.

#### O