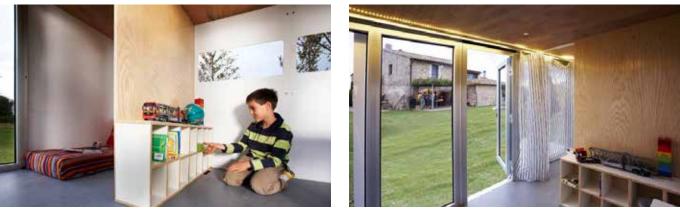

# **ILLINOIS MAXI**

House inspired by the Modern Movement of the 20th century. Clear shapes and perfection in details.

To enjoy the scenery and the feeling of freedom.

#### FEATURES:

Very spacious, bright and made up of two pieces separated by a wooden wall made of walnut and a dividing curtain.

Spectacular house which is supported by the exterior structure, leaving its ends to overhang