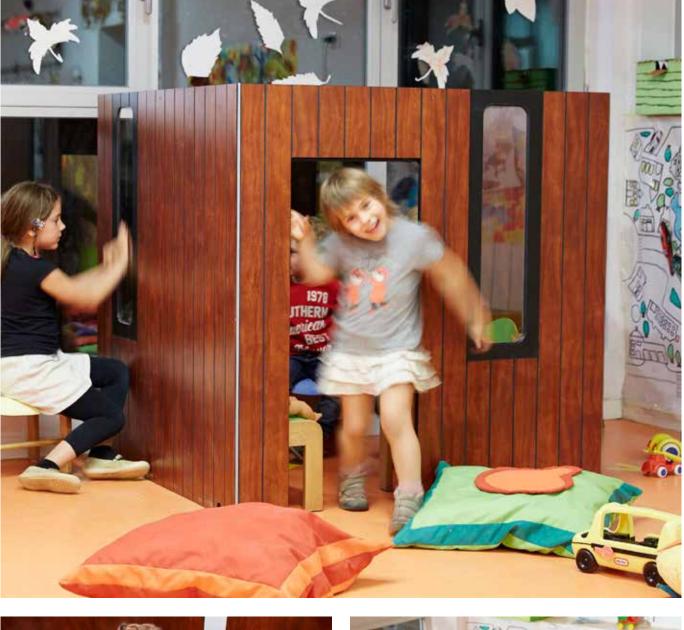

# **KYOTO KIDS Indoor**

# Inspired by Japanese architecture with a futuristic style. Ideal for children to develop their imagination.

#### FEATURES:

The Kyoto Indoor will be the star of the children's playroom. With multiple openings, it will be a safe place to play. Easy to assembly and with 2 opened windows..

**Smart**Playhouse

#### Materials:

The indoor childrens playhouses are made up of four outside walls and a horizontal roof. The main material is black MDF wooden boards (Medium Density Fiberboard) coated with melamine on white, 19mm thick. Edges not painted. Upper and lower edges with plastic protection. The hardware is made of steel.

Openings: there are a total of 5 openings, 3 with methacrylate, 2 opened.

Assembly: Assembly is very simple. In 25' will be ready to play.

Total weight: 74Kg (163 lbs)

Dimensions (W x D x H): 1,05x1,05x1,20m (3'-5"x3'-5"x3'-11")