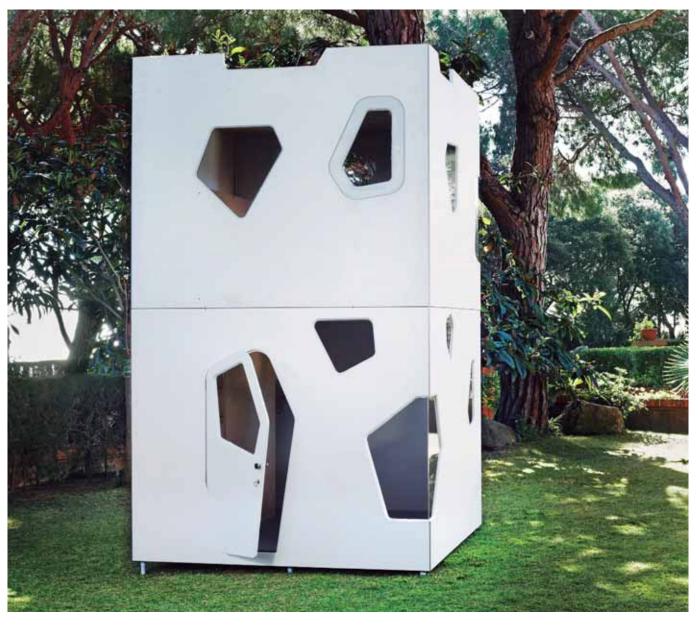

# KYOTO MAXI

Inspired by Japanese architecture with a futuristic style. Ideal for children to develop their imagination.

Top floor

High Security Standards Best quality Nordic Pedagogy

#### FEATURES:

This is quite a playhouse; with two floors, stairs.... and sixteen windows! Spacious, very bright and with many possibilities. Consisting of a ground floor and a top floor, with a protected staircase.

#### Stairs:

- The stairs are 8 steps, and are relatively comfortable to walk up and down, and suitable for adult access.