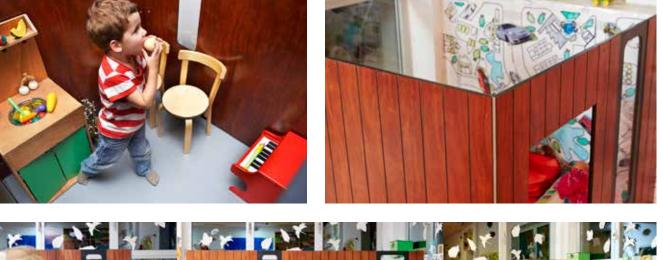

# **KYOTO KIDS Indoor**

# Inspired by Japanese architecture with a futuristic style. Ideal for children to develop their imagination.

#### FEATURES:

The Kyoto Indoor will be the star of the children's playroom. With multiple openings, it will be a safe place to play. Easy to assembly and with 2 opened windows..

**Smart**Playhouse

#### Materials:

The indoor childrens playhouses are made up of four outside walls and a horizontal roof. The main material is black MDF wooden boards (Medium Density Fiberboard) coated with melamine on white, 19mm thick. Edges not painted. Upper and lower edges with plastic protection. The hardware is made of steel.

Openings: there are a total of 5 openings, 3 with methacrylate, 2 opened.

Assembly: Assembly is very simple. In 25' will be ready to play.

Total weight: 74Kg (163 lbs)

Dimensions (W x D x H): 1,05x1,05x1,20m (3'-5"x3'-5"x3'-11")