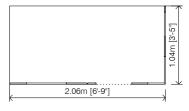

#### Assembly:

Fitting system to existing walls are not supplied. Assembly is very simple. In 15' will be ready to play.

Dimensions (W x D x H): 2,07x1,04x1,20m (3'-5"x3'-5"x3'-11")

Total weight: - 80 kg