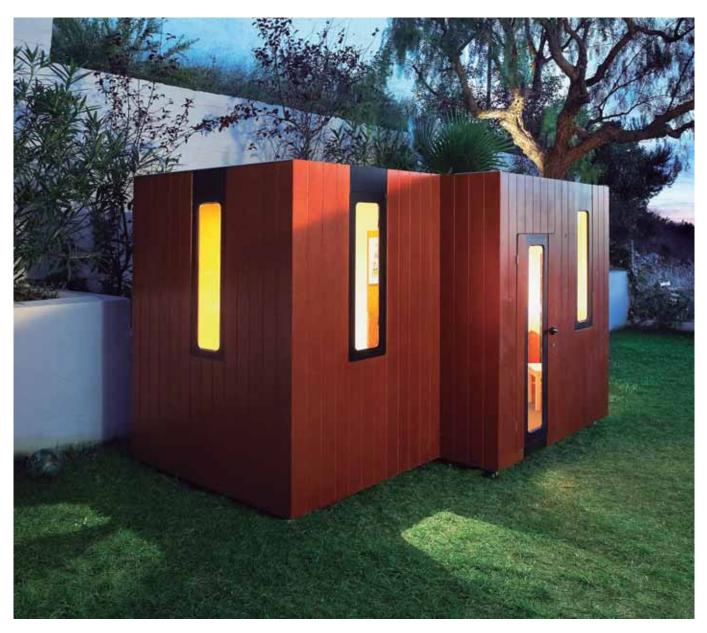

# HOBIKKEN TWIN

This wooden playhouse is inspired by North-European architecture, with warm colours and red and dark tones.

#### FEATURES:

- The largest model of the Hobikken product line, its structure plays with geometry and a shift in surfaces, with the façade on two planes. - It has a main living area, and a bedroom separated by an interior wall.

# .70m [5'-7"]

front

back

left