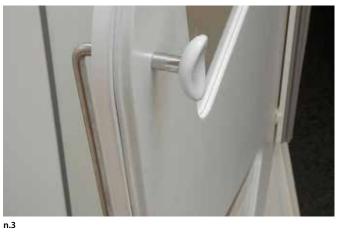

#### Doors and windows:

- Has one door with design handles and finger protection in the hinge area, 2 operable windows, and 13 stationary windows. All made with methacrylate for safety. The door that opens outward for security reasons.

#### Doors and windows:

Has one door with inox handle and finger protection in the hinge area, 2 operable windows, and 5 stationary windows. All made with methacrylate for safety. The door that opens outward for security reasons and gets closed with magnets to avoid locks.

#### Doors and windows:

Has one door with inox handles and finger protection in the hinge area, one operable windows, and 3 stationary windows. All made with methacrylate for safety. The door that opens outward for security reasons and gets closed with magnets to avoid locks.

#### Doors and windows:

- Has one door with inox handles and finger protection in the hinge area, one operable windows, and 3 stationary windows. All made with methacrylate for safety. The door that opens outward for security reasons.