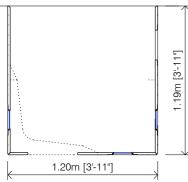

Total weight: 24 Kg (53 lbs)

Dimensions (W x D x H): 1,05x1,05x1,20m (3'-5"x3'-5"x3'-11")

Recommended age: - From 3 to 7 years old.

Total weight: 33 Kg (53 lbs)

Dimensions (W x D x H): 1,05x1,05x1,20m (3'-5"x3'-5"x3'-11")

Recommended age: - From 3 to 7 years old.