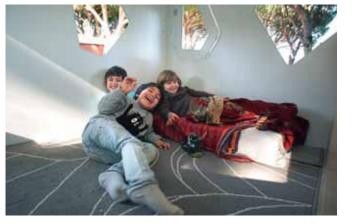

# KYOTO MAXI

Inspired by Japanese architecture with a futuristic style. Ideal for children to develop their imagination.

Top floor

High Security Standards Best quality Nordic Pedagogy

#### FEATURES:

This is quite a playhouse; with two floors, stairs.... and sixteen windows! Spacious, very bright and with many possibilities. Consisting of a ground floor and a top floor, with a protected staircase.