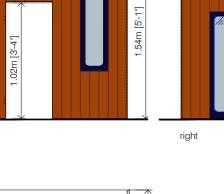

# **ILLINOIS Easy**

House inspired by the Modern Movement of the 20th century. Clear shapes and perfection in details.

To enjoy the scenery and the feeling of freedom.

#### FEATURES:

Very spacious, bright and made up of two pieces separated by a wooden wall made of walnut and a dividing curtain.

This version is supported by regulable feet, so the assembly is much easier than the normal version.