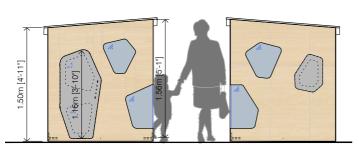

#### **RELATED PRODUCTS:**

- Corner version with 2 Walls. This playhouse is same measure, but just made with 2 walls to install in a corner of a room. Roof not included but optional.

- Corner version with 3 Walls. This playhouse is bigger, but just made with 3 walls to install in a corner of a room. Roof not included but served with a long wood to increase stiffness on the two continuous walls.

Corner option 2 Walls

#### Corner option 3 Walls

Two floors model

High Security Standards Best quality Nordic Pedagogy