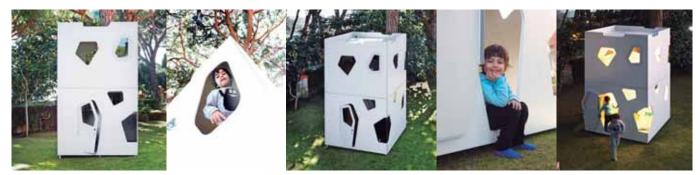

# **KYOTO KIDS Indoor**

# Inspired by Japanese architecture with a futuristic style. Ideal for children to develop their imagination.

#### FEATURES:

The Kyoto Indoor will be the star of the children's playroom. With multiple openings, it will be a safe place to play. Easy to assembly and with 2 opened windows..

**Smart**Playhouse