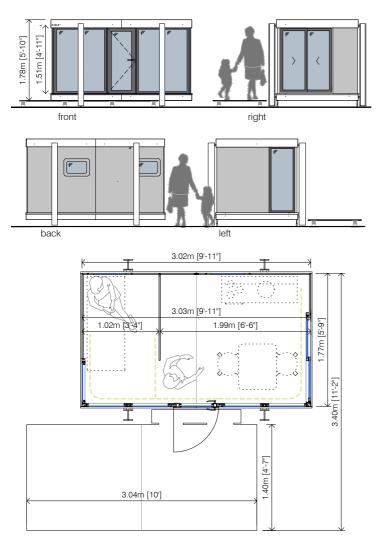

# **ILLINOIS MAXI**

House inspired by the Modern Movement of the 20th century. Clear shapes and perfection in details.

To enjoy the scenery and the feeling of freedom.

#### FEATURES:

Very spacious, bright and made up of two pieces separated by a wooden wall made of walnut and a dividing curtain.

Spectacular house which is supported by the exterior structure, leaving its ends to overhang