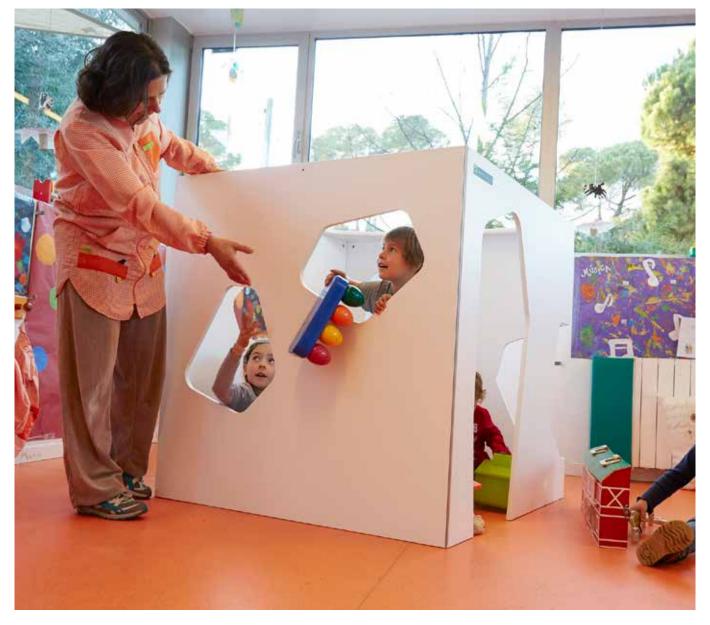

# **KYOTO KIDS Indoor**

# Inspired by Japanese architecture with a futuristic style. Ideal for children to develop their imagination.

#### FEATURES:

The Kyoto Indoor will be the star of the children's playroom. With multiple openings, it will be a safe place to play. Easy to assembly and with 2 opened windows..

**Smart**Playhouse

#### Materials:

The indoor childrens playhouses are made up of four outside walls and a horizontal roof. The main material is black MDF wooden boards (Medium Density Fiberboard) coated with melamine on white, 19mm thick. Edges not painted. Upper and lower edges with plastic protection. The hardware is made of steel.

Openings: there are a total of 5 openings, 3 with methacrylate, 2 opened.

Assembly: Assembly is very simple. In 25' will be ready to play.

Total weight: 74Kg (163 lbs)

Dimensions (W x D x H): 1,05x1,05x1,20m (3'-5"x3'-5"x3'-11")