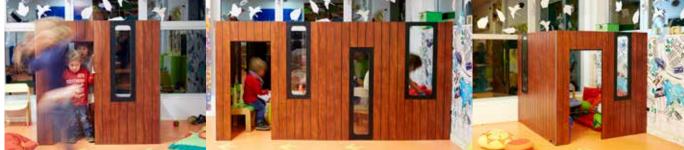

# **KYOTO KIDS Indoor**

# Inspired by Japanese architecture with a futuristic style. Ideal for children to develop their imagination.

#### FEATURES:

The Kyoto Indoor will be the star of the children's playroom. With multiple openings, it will be a safe place to play. Easy to assembly and with 2 opened windows..

**Smart**Playhouse

#### Materials:

The indoor childrens playhouses are made up of four outside walls and a horizontal roof. The main material is black MDF wooden boards (Medium Density Fiberboard) coated with melamine on white, 19mm thick. Edges not painted. Upper and lower edges with plastic protection. The hardware is made of steel.

Openings: there are a total of 5 openings, 3 with methacrylate, 2 opened.

Assembly: Assembly is very simple. In 25' will be ready to play.

Total weight: 74Kg (163 lbs)

Dimensions (W x D x H): 1,05x1,05x1,20m (3'-5"x3'-5"x3'-11")