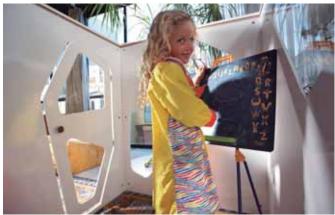

# **ILLINOIS MAXI**

House inspired by the Modern Movement of the 20th century. Clear shapes and perfection in details.

To enjoy the scenery and the feeling of freedom.

#### FEATURES:

Very spacious, bright and made up of two pieces separated by a wooden wall made of walnut and a dividing curtain.

Spectacular house which is supported by the exterior structure, leaving its ends to overhang