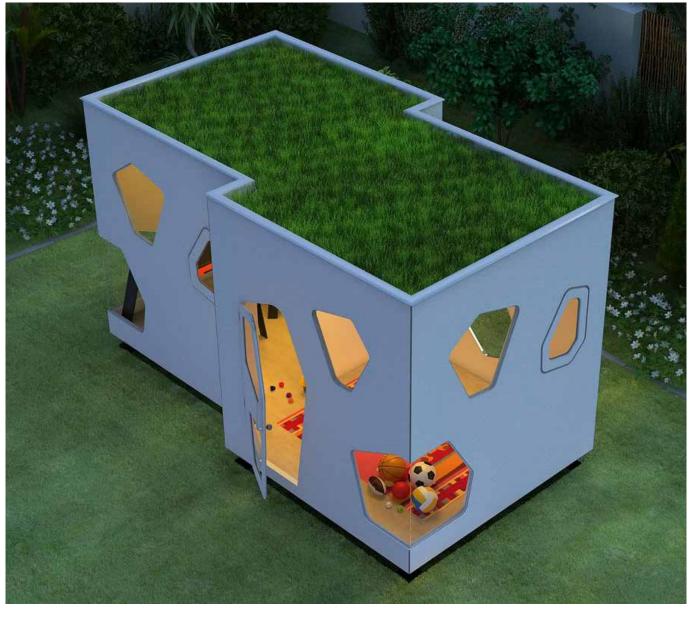

# HOBIKKEN TWIN

This wooden playhouse is inspired by North-European architecture, with warm colours and red and dark tones.

#### FEATURES:

- The largest model of the Hobikken product line, its structure plays with geometry and a shift in surfaces, with the façade on two planes. - It has a main living area, and a bedroom separated by an interior wall.