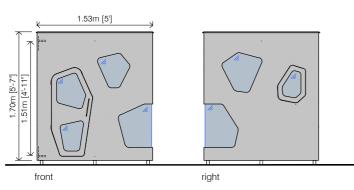

# **ILLINOIS MAXI**

House inspired by the Modern Movement of the 20th century. Clear shapes and perfection in details.

To enjoy the scenery and the feeling of freedom.

#### FEATURES:

Very spacious, bright and made up of two pieces separated by a wooden wall made of walnut and a dividing curtain.

Spectacular house which is supported by the exterior structure, leaving its ends to overhang