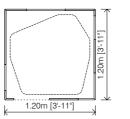

#### Openings:

there are a total of 6 openings; one of them is to enter, and another located on the corner.

Assembly: Assembly is very simple. In 15' will be ready to play.

Total weight: 65 kg (146 lbs)

Dimensions (W x D x H): 1,20x1,20x1,20m (3'-11"x3'-11"x3'-11")