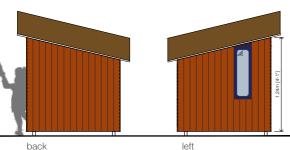

# HOBIKKEN TWIN

This wooden playhouse is inspired by North-European architecture, with warm colours and red and dark tones.

#### FEATURES:

- The largest model of the Hobikken product line, its structure plays with geometry and a shift in surfaces, with the façade on two planes. - It has a main living area, and a bedroom separated by an interior wall.