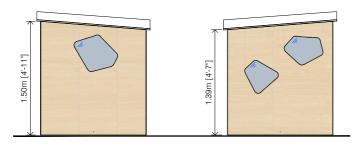

#### Openings:

there are a total of 6 openings; one of them is to enter, and another located on the corner.

Assembly: Assembly is very simple. In 15' will be ready to play.

Total weight: 65 kg (146 lbs)

Dimensions (W x D x H): 1,20x1,20x1,20m (3'-11"x3'-11"x3'-11")

Total weight: 24 Kg (53 lbs)

Dimensions (W x D x H): 1,05x1,05x1,20m (3'-5"x3'-5"x3'-11")

Recommended age: - From 3 to 7 years old.

Total weight: 33 Kg (53 lbs)

Dimensions (W x D x H): 1,05x1,05x1,20m (3'-5"x3'-5"x3'-11")

Recommended age: - From 3 to 7 years old.