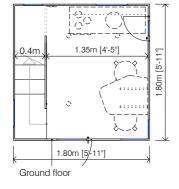

# **ILLINOIS MAXI**

House inspired by the Modern Movement of the 20th century. Clear shapes and perfection in details.

To enjoy the scenery and the feeling of freedom.

#### FEATURES:

Very spacious, bright and made up of two pieces separated by a wooden wall made of walnut and a dividing curtain.

Spectacular house which is supported by the exterior structure, leaving its ends to overhang