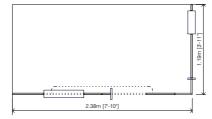

ol from adults thanks to its many windows with sills.

**Smart**Playhouse

#### **TECHNICAL SPECIFICATIONS:**

#### Materials

The indoor playhouses are made up of four outside walls and a horizontal roof. The main material is black MDF wooden boards (Medium Density Fiberboard) coated with melamine on white, 19mm thick, ninished on wood texture and colour. The hardware is made of steel.

Openings:

There are a total of 3 opening, plus one entrance Opened roof according to drawings.

Assembly: Assembly is very simple. In 30' will be ready to play.

Dimensions (W x D x H): 1,20x1,20x1,20m (3'-11" x 3'-11 " x 3'-11")

Total weight: - 65 kg (154 lbs)

Recommended age: - From 2 to 7 years old.

#### OPTIONAL EXTRAS:

- Roof. We can also provide a full roof white pannel.

#### Corner Variation



Corner option







### Magazines































### Blogs



## A dream come true.

By setting up SmartPlayhouse, David Lamolla Kristiansen, director and founder, has turned his hobby into his professional work.

#### "When my first daughter was born, I knew I had to spend my time creating a proper place for her, where she could develop without the direct intervention of their parents."

The playhouses for children are not a new product, especially in northern Europe where it is very common to see these buildings in the gardens. "I had a traditional style cottage in the garden of my family in Denmark"

The aim of SmartPlayhouse is to be the leader in home garden for children.

Using the latest technology in manufacturing, highest quality materials on the market, and alw