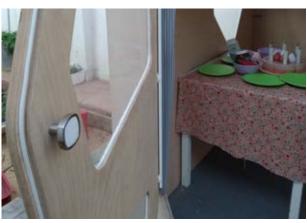

#### Door and windows:

The playhouse has a total of 8 aluminum openings, five stationary windows, two sliding windows and the door, which opens outwards. Security glass 3+3mm.

In addition, there are two operable windows on the back wall, made of metacrylate.

Curtains: The playhouse comes with a rail guide system and curtains. Includes 3 high-quality curtains and the complete rail system.

Structure and foundations: The Illinois MAXI playhouse, unlike other models, is supported only by 4 height- adjustable steel basements, supporting a substructure under the floor, making it more difficult to assemble than other models. The outdoor terrace itself is supported by normal plastic adjustable feet, like other children's houses