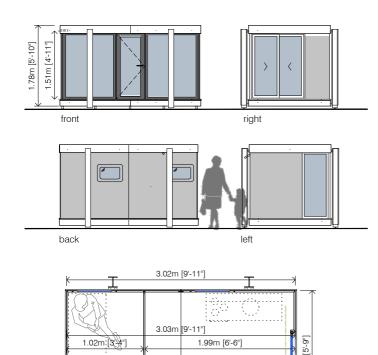

# **ILLINOIS MAXI**

House inspired by the Modern Movement of the 20th century. Clear shapes and perfection in details.

To enjoy the scenery and the feeling of freedom.

#### FEATURES:

Very spacious, bright and made up of two pieces separated by a wooden wall made of walnut and a dividing curtain.

Spectacular house which is supported by the exterior structure, leaving its ends to overhang

Curtains: The playhouse comes with a rail guide system and curtains. Includes 3 high-quality curtains and the complete rail system.

Structure and foundations: The Illinois MAXI playhouse, unlike other models, is supported only by 4 height- adjustable steel basements, supporting a substructure under the floor, making it more difficult to assemble than other models. The outdoor terrace itself is supported by normal plastic adjustable feet, like other children's houses

Total weight: - 800Kg. (1764 lb)

Recommended age: - From 3 to 10 years old.