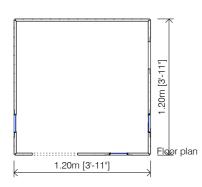

# L20m13-11" ............ 1.20m[3-11"]

#### FEATURES:

The smallest playhousel of the Hobikken product line, it is very light and easy to assemble.

Made completely with Birch marine plywood, without painting so you can choose the color at your choice.