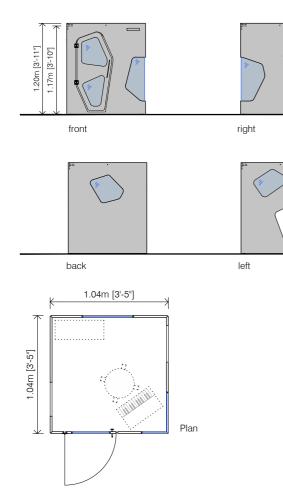

# **KYOTO KIDS Indoor**

#### Materials:

The indoor childrens playhouses are made up of four outside walls and a horizontal roof. The main material is black MDF wooden boards (Medium Density Fiberboard) coated with melamine on white, 19mm thick. Edges not painted. Upper and lower edges with plastic protection. The hardware is made of steel.

Openings: there are a total of 5 openings, 3 with methacrylate, 2 opened.

Assembly: Assembly is very simple. In 25' will be ready to play.

Total weight: 74Kg (163 lbs)

Dimensions (W x D x H): 1,05x1,05x1,20m (3'-5"x3'-5"x3'-11")