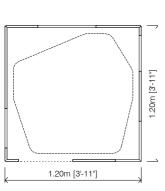

# L20m13-11" ............ 1.20m[3-11"]

#### FEATURES:

The smallest playhousel of the Hobikken product line, it is very light and easy to assemble.

Made completely with Birch marine plywood, without painting so you can choose the color at your choice.