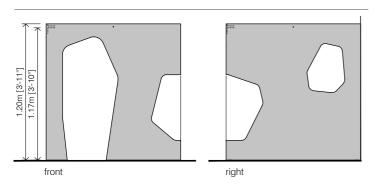

# **ILLINOIS MAXI**

House inspired by the Modern Movement of the 20th century. Clear shapes and perfection in details.

To enjoy the scenery and the feeling of freedom.

#### FEATURES:

Very spacious, bright and made up of two pieces separated by a wooden wall made of walnut and a dividing curtain.

Spectacular house which is supported by the exterior structure, leaving its ends to overhang