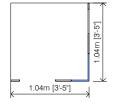

#### Assembly:

Fitting system to existing walls are not supplied. Assembly is very simple. In 15' will be ready to play.

Dimensions (W x D x H): 2,07x1,04x1,20m (3'-5"x3'-5"x3'-11")

Total weight: - 80 kg