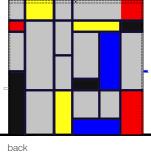

# StijlHaus INDOOR

Very pictorial house, inspired by the De Stijl art movement of the early twentieth century. Bright colors and total art to play within.

front

left

FEATURES:

The StijlHaus Indoor will be the star of the playground. With multiple entries and exits, it is an ideal place to develop symbolic role playing, but also allows control from adults thanks to its many windows with sills.

#### Materials

The indoor playhouses are made up of four outside walls and a horizontal roof. The main material is black MDF wooden boards (Medium Density Fiberboard) coated with melamine on white, 19mm thick, ninished on wood texture and colour. The hardware is made of steel.