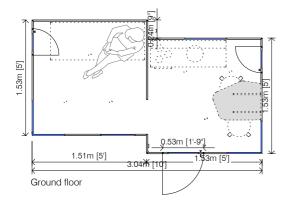

# KYOTO MAXI

Inspired by Japanese architecture with a futuristic style. Ideal for children to develop their imagination.

Top floor

High Security Standards Best quality Nordic Pedagogy

#### FEATURES:

This is quite a playhouse; with two floors, stairs.... and sixteen windows! Spacious, very bright and with many possibilities. Consisting of a ground floor and a top floor, with a protected staircase.

#### Stairs:

- The stairs are 8 steps, and are relatively comfortable to walk up and down, and suitable for adult access.