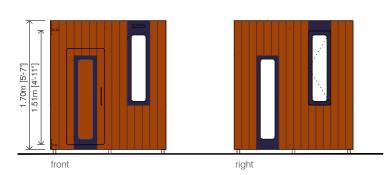

# **ILLINOIS MAXI**

House inspired by the Modern Movement of the 20th century. Clear shapes and perfection in details.

To enjoy the scenery and the feeling of freedom.

#### FEATURES:

Very spacious, bright and made up of two pieces separated by a wooden wall made of walnut and a dividing curtain.

Spectacular house which is supported by the exterior structure, leaving its ends to overhang

#### Door and windows:

The playhouse has a total of 8 aluminum openings, five stationary windows, two sliding windows and the door, which opens outwards. Security glass 3+3mm.

In addition, there are two operable windows on the back wall, made of metacrylate.