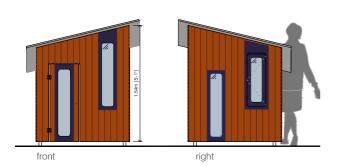

# HOBIKKEN TWIN

This wooden playhouse is inspired by North-European architecture, with warm colours and red and dark tones.

#### FEATURES:

- The largest model of the Hobikken product line, its structure plays with geometry and a shift in surfaces, with the façade on two planes. - It has a main living area, and a bedroom separated by an interior wall.

# .70m [5'-7"]

front

back

left