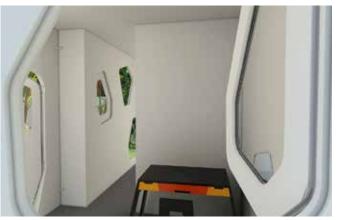

# **ILLINOIS MAXI**

House inspired by the Modern Movement of the 20th century. Clear shapes and perfection in details.

To enjoy the scenery and the feeling of freedom.

#### FEATURES:

Very spacious, bright and made up of two pieces separated by a wooden wall made of walnut and a dividing curtain.

Spectacular house which is supported by the exterior structure, leaving its ends to overhang