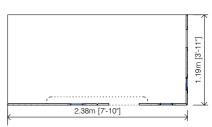

# **ILLINOIS MAXI**

House inspired by the Modern Movement of the 20th century. Clear shapes and perfection in details.

To enjoy the scenery and the feeling of freedom.

#### FEATURES:

Very spacious, bright and made up of two pieces separated by a wooden wall made of walnut and a dividing curtain.

Spectacular house which is supported by the exterior structure, leaving its ends to overhang