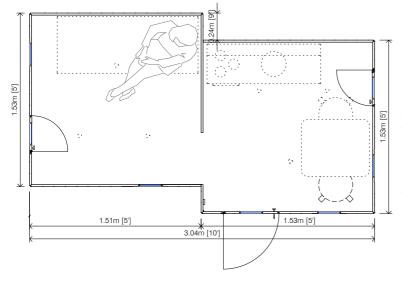

#### FEATURES:

Very spacious, bright and made up of two pieces separated by a wooden wall made of walnut and a dividing curtain.

Spectacular house which is supported by the exterior structure, leaving its ends to overhang

#### FEATURES:

Very spacious, bright and made up of two pieces separated by a wooden wall made of walnut and a dividing curtain.

This version is supported by regulable feet, so the assembly is much easier than the normal version.