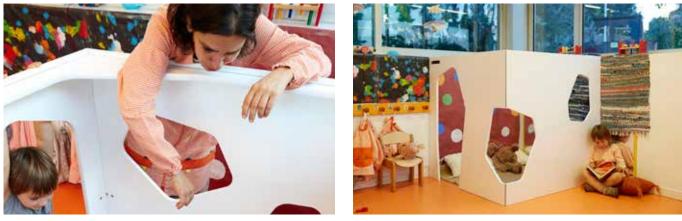

#### **RELATED PRODUCTS:**

- Corner version with 2 Walls. This playhouse is same measure, but just made with 2 walls to install in a corner of a room. Roof not included but optional.

- Corner version with 3 Walls. This playhouse is bigger, but just made with 3 walls to install in a corner of a room. Roof not included but served with a long wood to increase stiffness on the two continuous walls.

Corner option 2 Walls

#### Corner option 3 Walls

Two floors model

High Security Standards Best quality Nordic Pedagogy