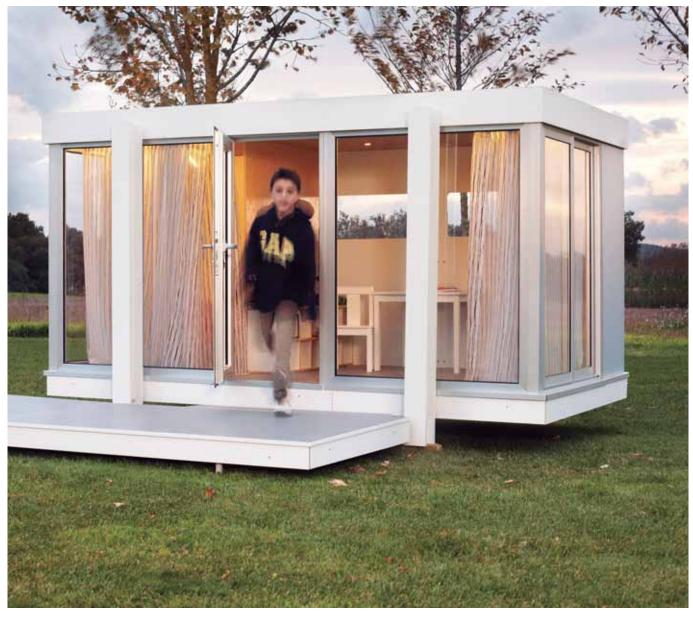

# **ILLINOIS MAXI**

House inspired by the Modern Movement of the 20th century. Clear shapes and perfection in details.

To enjoy the scenery and the feeling of freedom.

#### FEATURES:

Very spacious, bright and made up of two pieces separated by a wooden wall made of walnut and a dividing curtain.

Spectacular house which is supported by the exterior structure, leaving its ends to overhang