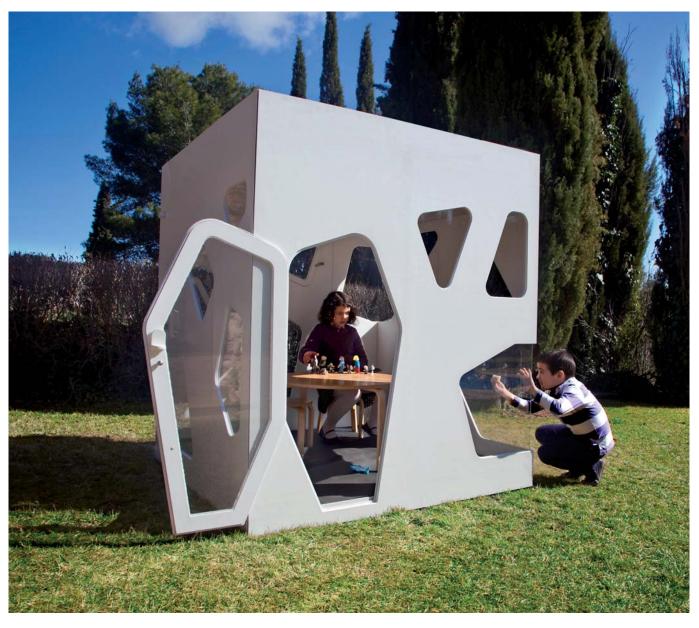

# **ILLINOIS MAXI**

House inspired by the Modern Movement of the 20th century. Clear shapes and perfection in details.

To enjoy the scenery and the feeling of freedom.

#### FEATURES:

Very spacious, bright and made up of two pieces separated by a wooden wall made of walnut and a dividing curtain.

Spectacular house which is supported by the exterior structure, leaving its ends to overhang