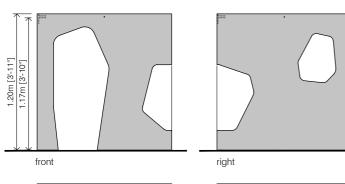

Openings: there are a total of 5 openings, 3 with methacrylate, 2 opened.

Assembly: Assembly is very simple. In 25' will be ready to play.

Total weight: 74Kg (163 lbs)

Dimensions (W x D x H): 1,05x1,05x1,20m (3'-5"x3'-5"x3'-11")

#### Openings:

there are a total of 6 openings; one of them is to enter, and another located on the corner.

Assembly: Assembly is very simple. In 15' will be ready to play.

Total weight: 65 kg (146 lbs)

Dimensions (W x D x H): 1,20x1,20x1,20m (3'-11"x3'-11"x3'-11")