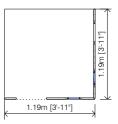

#### Openings:

there are a total of 6 openings; one of them is to enter, and another located on the corner.

Assembly: Assembly is very simple. In 15' will be ready to play.

Total weight: 65 kg (146 lbs)

Dimensions (W x D x H): 1,20x1,20x1,20m (3'-11"x3'-11"x3'-11")