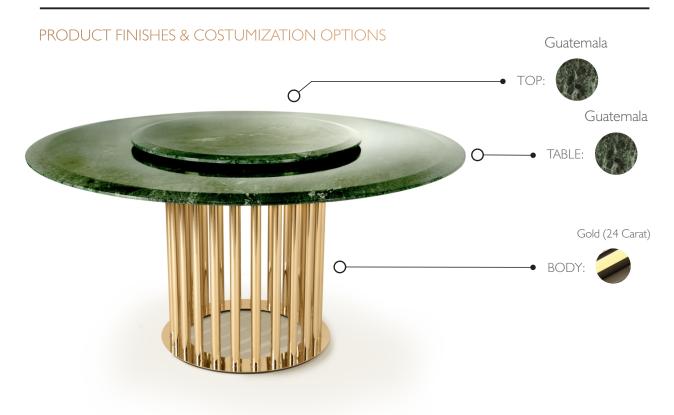

## **MATERIALS**

Body: Brass Top: Marble | Wood Table: Marble | Wood

**HEIGHT** 76 cm | 30 in

PACKING (approx.)

Dimensions: 166 x 166 x 95 cm

65.4 x 65.4 x 37.4 in

Volume: 2.62 m<sup>3</sup> | 92.45 ft<sup>3</sup>