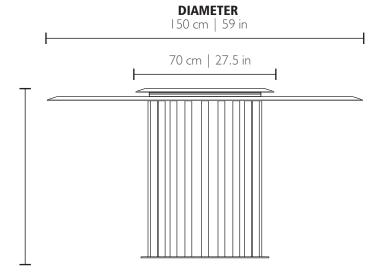

## **MATERIALS**

Body: Brass Top: Marble | Wood Table: Marble | Wood

**HEIGHT** 76 cm | 30 in

PACKING (approx.)

Dimensions: 166 x 166 x 95 cm

65.4 x 65.4 x 37.4 in

Volume: 2.62 m<sup>3</sup> | 92.45 ft<sup>3</sup>