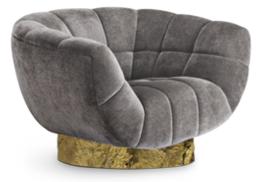

## **ESSEX |** ARMCHAIR

Metamorphosis is the transformation process from caterpillar to butterfly. It inspired ESSEX armchair, a sublime upholstery piece for the most luxurious homes.

39,37

DIMENSIONS WIDTH DEPTH HEIGHT SEAT HEIGHT SEAT DEPTH

MATERIALS FABRIC FABRIC REFERENCE FABRIC NEEDED BASE 100 cm | 39,37" 87 cm | 34,25" 42 cm | 16,53" 62 cm | 22,67"

100 cm | 39,37"

Cotton velvet BB MOSS | - Colour 45 7 mts | 275,6" (Standard width 1,40mts | 55") Casted brass matte