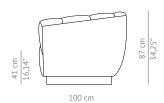

MATERIALS FABRIC FABRIC REFERENCE FABRIC NEEDED BASE 100 cm | 39,37" 87 cm | 34,25" 42 cm | 16,53" 62 cm | 22,67"

100 cm | 39,37"

Cotton velvet BB MOSS | - Colour 45 7 mts | 275,6" (Standard width 1,40mts | 55") Casted brass matte