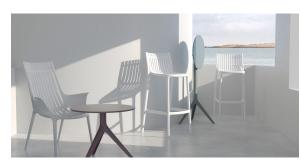

Products / Stools & Ottomans / Ibiza Counter Stool 64,5 Cm

# Ibiza counter stool 64,5 cm

by Eugeni Quitllet

Vondom's Ibiza collection, designed by Eugeni Quitllet, captures the essence of life by the sea and the ephemeral beauty of a season transformed into timeless pieces. Inspired by the sea breeze and the Mediterranean sun, Ibiza is an ode to sustainable design and the emotional mood that defines this iconic island.



## **VOUDOM**

#### Info

#### Description

Made of injected polypropylene with fiber glass. Stackable. Available in several colors. Item suitable for indoor and outdoor use.

Weight: 6 Kg





### **Finishes**

#### finishes

BASIC PP Ref. 65051



Available in various colors

# **VOUDOM**

## **Ambients**