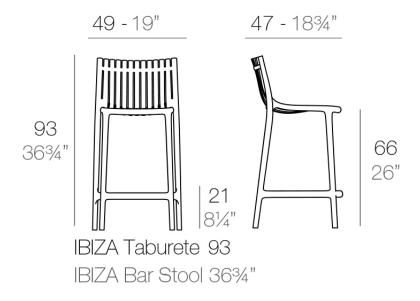

Products / Stools & Ottomans / Ibiza Counter Stool 64,5 Cm

# Ibiza counter stool 64,5 cm

by Eugeni Quitllet

Vondom's Ibiza collection, designed by Eugeni Quitllet, captures the essence of life by the sea and the ephemeral beauty of a season transformed into timeless pieces. Inspired by the sea breeze and the Mediterranean sun, Ibiza is an ode to sustainable design and the emotional mood that defines this iconic island.



## **VOUDOM**

#### Info

#### Description

Made of injected polypropylene with fiber glass. Stackable. Available in several colors. Item suitable for indoor and outdoor use.

Weight: 6 Kg





### **Finishes**

#### finishes

BASIC PP Ref. 65051



Available in various colors

# **VOUDOM**

## **Ambients**