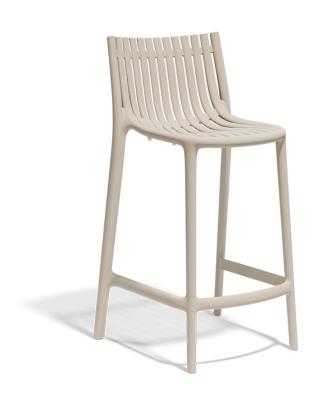

# Ibiza counter stool 64,5 cm

by Eugeni Quitllet

Vondom's Ibiza collection, designed by Eugeni Quitllet, captures the essence of life by the sea and the ephemeral beauty of a season transformed into timeless pieces. Inspired by the sea breeze and the Mediterranean sun, Ibiza is an ode to sustainable design and the emotional mood that defines this iconic island.

#### Description

Made of injected polypropylene with fiber glass. Stackable. Available in several colors. Item suitable for indoor and outdoor use.

Weight: 6 Kg