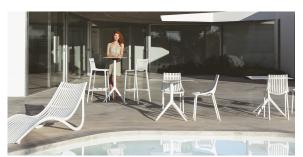

# Ibiza counter stool 64,5 cm

by Eugeni Quitllet

Vondom's Ibiza collection, designed by Eugeni Quitllet, captures the essence of life by the sea and the ephemeral beauty of a season transformed into timeless pieces. Inspired by the sea breeze and the Mediterranean sun, Ibiza is an ode to sustainable design and the emotional mood that defines this iconic island.

## **Ambients**