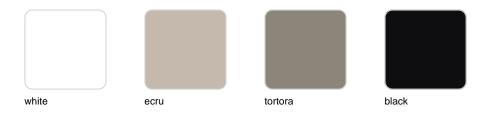

Products / Stools & Ottomans / Ibiza Counter Stool 64,5 Cm

# Ibiza counter stool 64,5 cm

by Eugeni Quitllet

Vondom's Ibiza collection, designed by Eugeni Quitllet, captures the essence of life by the sea and the ephemeral beauty of a season transformed into timeless pieces. Inspired by the sea breeze and the Mediterranean sun, Ibiza is an ode to sustainable design and the emotional mood that defines this iconic island.



## **VOUDOM**

#### Info

#### Description

Made of injected polypropylene with fiber glass. Stackable. Available in several colors. Item suitable for indoor and outdoor use.

Weight: 6 Kg





### **Finishes**

#### finishes

BASIC PP Ref. 65051



Available in various colors

# **VOUDOM**

## **Ambients**