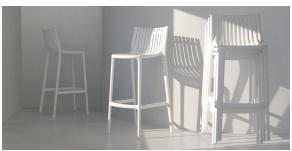

# Ibiza counter stool 64,5 cm

by Eugeni Quitllet

Vondom's Ibiza collection, designed by Eugeni Quitllet, captures the essence of life by the sea and the ephemeral beauty of a season transformed into timeless pieces. Inspired by the sea breeze and the Mediterranean sun, Ibiza is an ode to sustainable design and the emotional mood that defines this iconic island.

## **Ambients**