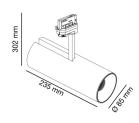

## **Specifications**

Bulb: LED 24W HIGH EFFICIENCY LED

2700K 24°

**Bulb included:** Yes Transformer: Driver **Transformer included:** No 100-240V Voltage: IP: Class: Material: Die cast aluminium, aluminium reflector and template glass diffuser Designer: Length: 85 mm Height: 235 mm