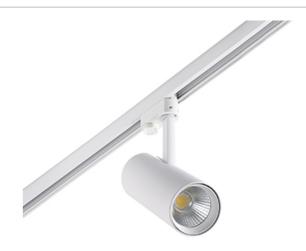

## FUGA MEDIUM White projector LED HE 24W 2700K 24°

Ref. 011202501

High-efficiency version of FUGA MEDIUM is a family of tubular format projectors. They can be adjusted in their 350° vertical axis and in their 90° horizontal axis. All the components are housed inside the projector case, obtaining a clean design. The projectors distribute light to where it is needed, since they can be directed. With a 2700K color temperature, this projector enables the creation of warm, comfortable environments. The 24° version is ideal as accent lighting in display cases, shop windows, restaurants and hotels.