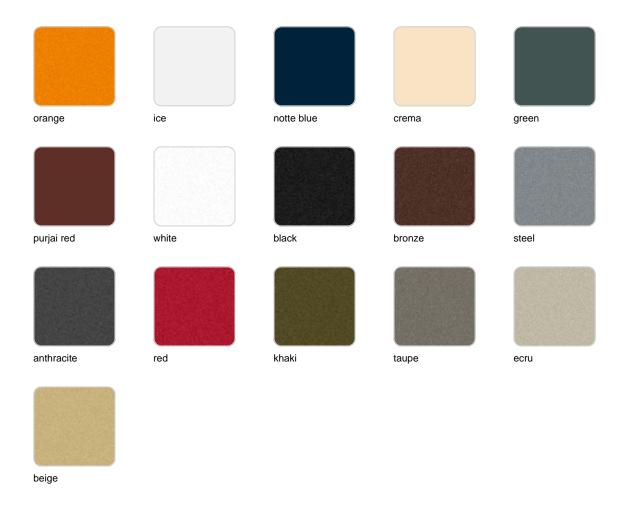

# Gatsby base 30x30x105cm s50

#### by Ramón Esteve

The Gatsby collection, designed by <u>Ramón Esteve</u> for <u>Vondom</u>, recalls the Art Déco lighting. Those crazy twenties. "Something new, extraordinary, beautiful, simple but sophisticatedly designed" said Francis Scott Fitzgerald about his aims for the novel he was about to write. The Great Gatsby was born in an age of prosperity, parties and excess. They called it "the American Dream".



## Info

## Description

Weight: 8.4 Kg



27¼" x 27¼"

Vondom -2/5- 12.02.2023

## **Accessories**

- TABLE 10mm
- TABLE 12mm
- TABLE DEKTON

#### **Finishes**

#### finishes

#### BASIC Ref. 54463



Matt Polyethylene