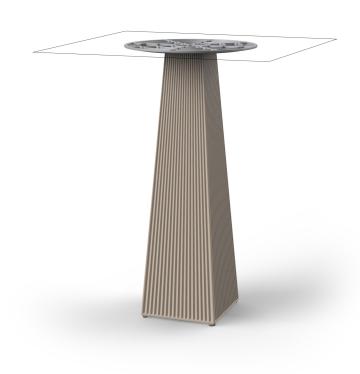

# Gatsby base 30x30x105cm s50

#### by Ramón Esteve

The Gatsby collection, designed by <u>Ramón Esteve</u> for <u>Vondom</u>, recalls the Art Déco lighting. Those crazy twenties. "Something new, extraordinary, beautiful, simple but sophisticatedly designed" said Francis Scott Fitzgerald about his aims for the novel he was about to write. The Great Gatsby was born in an age of prosperity, parties and excess. They called it "the American Dream".