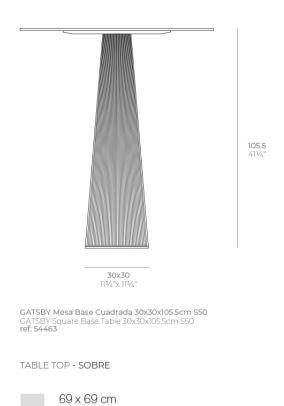

# Gatsby base 30x30x105cm s50

## Description

Weight: 8.4 Kg

27¼" x 27¼"

Vondom -2/5- 12.02.2023