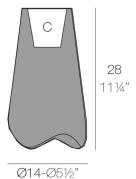

#### Weight

0.5 Kg

W14-W572

PAL Nano Macetero 28 PAL Nano Planter 28 C = 1 L $C = \frac{1}{4} gal$ 