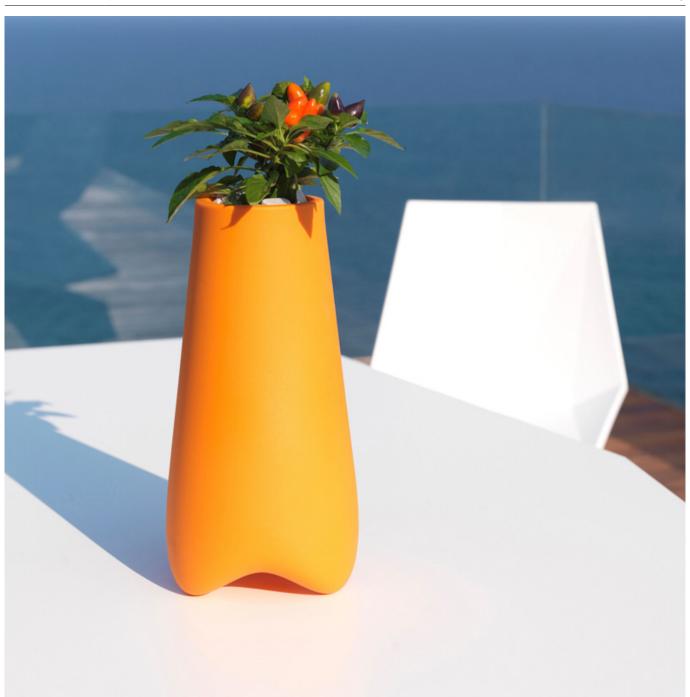

# PAL NANO PLANTER Ø14×28

Karim Rashid and Vondom, create "Pal", a selection of exclusive, minimalistic and colorful collections.

Doux and Sloo are 2 collections that stand out, consisting of planters, tables, and versatile chairs, which give any space an avant-garde touch.

These designs are ideal in hotels or in private residences. View online: https://www.vondom.com/products/51015A

#### **Description**

Pot made of polyethylene resin by rotational moulding. 100% Recyclable. Item suitable for indoor and outdoor use. Available in different finishes.