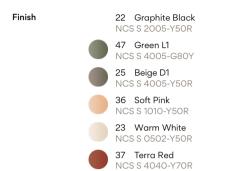

# Model Sheet

LED temperature color

Dimming Casambi / Push

Instalation type Plug-in

Materials

**Application** 

Tube: Stainless steel

E
CRI>90 1362.32 Im 106.18

Base: Aluminum

**Driver** Constant Current 700 220~240 V V 50~60 Hz HZ

2700 K

□ Dimmer LED 50-60Hz
■PUSH

Packaging 5 Box 0.1 m x 2.1 m x 2.4 m Gross weigth 84 Net weigth 49.5

Outdoor lamps

Vol. 0.9519