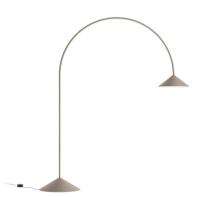

# 4270

Design By Víctor Carrasco

The Out outdoor lamp, ideal for creating the home's atmosphere and aesthetic character outdoors, illuminating open spaces with downward light. This version isn't fixed to the ground.

### General lighting

Lamp for general lighting that equally distributes the light in all directions.