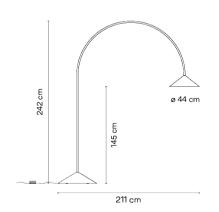

# 4270

Design By Víctor Carrasco

The Out outdoor lamp, ideal for creating the home's atmosphere and aesthetic character outdoors, illuminating open spaces with downward light. This version isn't fixed to the ground.