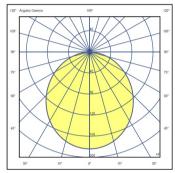

#### Photometric Data

 Efficiency
 33.05 lm/W

 Coordinate System
 CG

 Total Flux
 502.42 lm

 Maximum Value
 183.98 cd