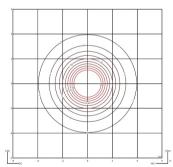

#### Photometric Data

 Efficiency
 33.05 lm/W

 Coordinate System
 CG

 Total Flux
 502.42 lm

 Maximum Value
 183.98 cd