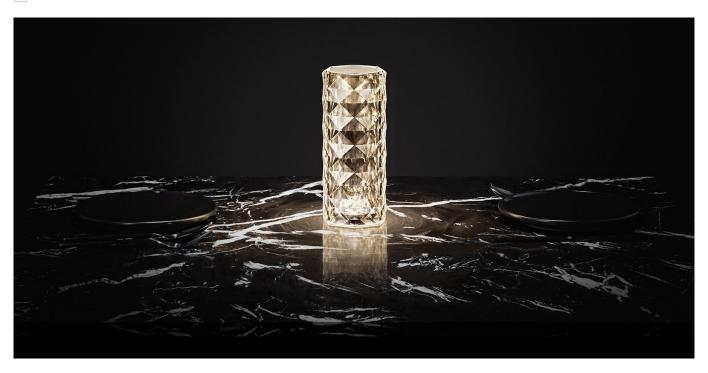

# **MARQUIS TABLE LAMP**

# By JM Ferrero

Marquis, originating from the inspiration of diamond cutting. Its polygonal design recalls facets created through cutting. The clear and stylish shapes make a huge visual impact. Circular or oval, and in 2 combinations of colours, they give a space great dynamism. The continual search to try and come up with something different allows us to create items with a very smart look, that are at the same time surprising due to their geometric designs.

#### **LIGHT BATTERY**

Ref. 47093WY

White internally lit unit with LED technology, with battery-powered. Single LED Warm White  $2700k^{\text{Q}}$ 

GLASS

AMBAR FUME

### **RGBW LED BATTERY**

Ref. 47093Y

Unit with internal lighting with battery-powered RGBW LED technology. Includes charger. 5 LEDs Colors. (Blue / Fucsia / Amber / Turquoise / Warm White 2700k²)

GLASS

#### **RGBW LED DMX BATTERY**

Ref. 47093D\

Unit with internal lighting with RGBW LED technology. Also control LED by DMX-1024 (wireless), enabling communication between one or more products simultaneously via the DMX transmitter (not included). There are two options to choose from: Professional XLR DMX and Home WIFI DMX. (Remote control included). Optional battery. 5 LEDs Colors. (Blue / Fucsia / Amber / Turquoise / Warm White 2700k<sup>o</sup>)