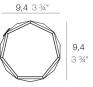

# **MARQUIS TABLE LAMP**

# By JM Ferrero



Marquis, originating from the inspiration of diamond cutting. Its polygonal design recalls facets created through cutting. The clear and stylish shapes make a huge visual impact. Circular or oval, and in 2 combinations of colours, they give a space great dynamism. The continual search to try and come up with something different allows us to create items with a very smart look, that are at the same time surprising due to their geometric designs.

View online: https://www.vondom.com/products/47093Y

## **Features**

#### **Description**

Polymethylmethacrylate resin. Transparent or colored

#### Weight

0.71 Kg





MARQUIS Lampara Mesa MARQUIS Table Lamp

# **LIGHTING**

#### **LIGHT BATTERY**

Ref. 47093WY

White internally lit unit with LED technology, with battery-powered. Single LED Warm White  $2700k^{\text{Q}}$ 

GLASS

AMBAR FUME

### **RGBW LED BATTERY**

Ref. 47093Y

Unit with internal lighting with battery-powered RGBW LED technology. Includes charger. 5 LEDs Colors. (Blue / Fucsia / Amber / Turquoise / Warm White 2700k²)

GLASS

#### **RGBW LED DMX BATTERY**

Ref. 47093D\

Unit with internal lighting with RGBW LED technology. Also control LED by DMX-1024 (wireless), enabling communication between one or more products simultaneously via the DMX transmitter (not included). There are two options to choose from: Professional XLR DMX and Home WIFI DMX. (Remote control included). Optional batt