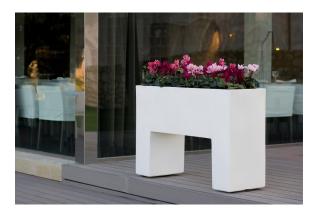

multaneously via the DMX transmitter (not included). There are two options to choose from: Professional XLR DMX and Home WIFI DMX. (Remote control included). Optional battery

RGBW LED BATTERY Ref. 42620Y



Unit with internal lighting with battery-powered RGBW LED technology. Includes charger and remote control for switching colors and charger. Available only in matte ice white finish.

RGBW LED DMX BATTERY Ref. 42620DY



Unit with internal lighting with RGBW LED technology and remote control unit for switching colors. Also controlLED by DMX-1024 (wireless), enabling communication between one or more products simultaneously via the DMX



transmitter (not included). There are two options to choose from: Professional XLR DMX and Home WIFI DMX. (Remote control included).

## **Ambients**