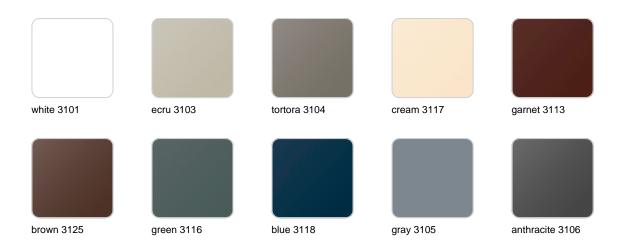

### **Finishes**

### finishes

#### BASIC Ref. 42620A

Matt Polyethylene

SELF-WATERING Ref. 42620R

Self-watering system included in all planters except those with basic finish

#### LACQUERED Ref. 42620RF

Lacquered Polyethylene