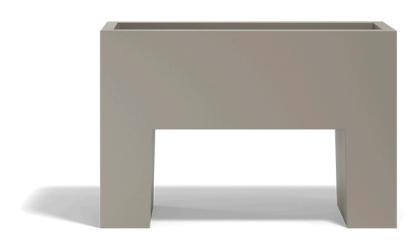

## Muro 120x40x80

The most extensive collection of indoor and outdoor planters designed by <u>Studio</u> <u>Vondom</u>. Timeless and minimalist designs that allow you to create unique and original atmospheres for homes, restaurants and any space.

### Description

Pot made of polyethylene resin by rotational moulding. 100% Recyclable. Item suitable for indoor and outdoor use. Available in different finishes.

Weight: 15 Kg