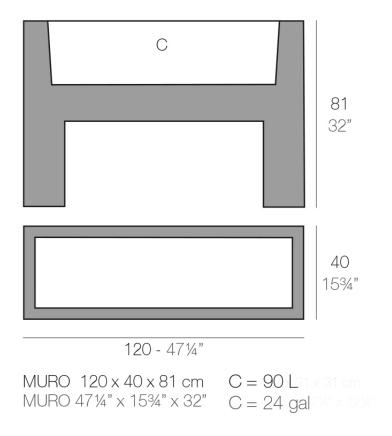

### Description

Pot made of polyethylene resin by rotational moulding. 100% Recyclable. Item suitable for indoor and outdoor use. Available in different finishes.

Weight: 15 Kg