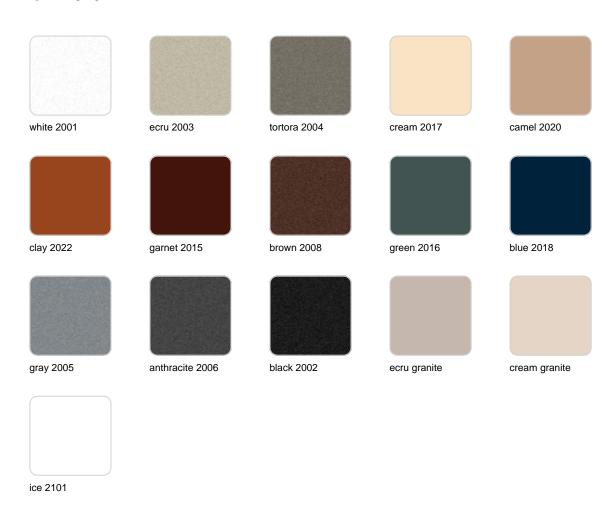

Products / Planters / Muro 120x40x80

## Muro 120x40x80

The most extensive collection of indoor and outdoor planters designed by <u>Studio</u> <u>Vondom</u>. Timeless and minimalist designs that allow you to create unique and original atmospheres for homes, restaurants and any space.



### Info

### Description

Pot made of polyethylene resin by rotational moulding. 100% Recyclable. Item suitable for indoor and outdoor use. Available in different finishes.

Weight: 15 Kg



### **Finishes**

### finishes

#### BASIC Ref. 42620A



Matt Polyethylene

SELF-WATERING Ref. 42620R



Self-watering system included in all planters except those with basic finish

#### LACQUERED Ref. 42620RF







Lacquered Polyethylene

### lighting

WHITE LED Ref. 42620W



ice 2101

White internally lit unit with LED technology. Available only in matte ice white finish.

RGBW LED Ref. 42620L



ice 2101

Unit with internal lighting with RGBW LED technology and remote control unit for switching colors. Available only in matte ice white finish. Remote control included.

RGBW LED DMX Ref. 42620D





Unit with internal lighting with RGBW LED technology and remote control unit for switching colors. Also controlLED by DMX-1024 (wireless), enabling communication between one or more products simultaneously via the DMX transmitter (not included