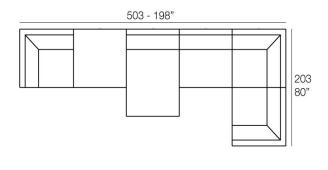

The PIXEL sofa is composed of three independent modules that allow you to create countless shapes; from linear sofas or chaise longues, to corners or even a bed.

PIXEL's main characteristic is its low seating height, designed for a more intimate use that ties the piece in with chill-out zones. Manufactured by rotational moulding, its versatility is enhanced through the upholstery, available in a variety of fabrics and finishes that can be combined with one another; alluding once again to its name and mirroring those coloured dots that serve as the origin of an image and the shape through different combinations in 3D.

1 x 54260 Módulo Chaiselongue - Sectional Sofa Chaiselongue

1 x 54255 Módulo central - Sectional Sofa Armless

1 x 54259 Módulo Esquina Izquierdo - Sectional Sofa Corner Left

1 x 54258 Módulo Esquina Derecho - Sectional Sofa Corner Right

2 x 54255 Módulo central - Sectional Sofa Armless

4 x 54257 Módulo Puzz - Sectional Sofa Puff

- 1 x 54255 Módulo Central Sectional Sofa Armless
- 2 x 54254 Módulo Central Alto Sectional Sofa Armless High
- 1 x 54256 Módulo Esquina Sectional Sofa Corner
- 2 x 54260 Módulo Chaiselongue Sectional Sofa Chaiselongue