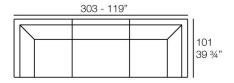

The PIXEL sofa is composed of three independent modules that allow you to create countless shapes; from linear sofas or chaise longues, to corners or even a bed.

PIXEL's main characteristic is its low seating height, designed for a more intimate use that ties the piece in with chill-out zones. Manufactured by rotational moulding, its versatility is enhanced through the upholstery, available in a variety of fabrics and finishes that can be combined with one another; alluding once again to its name and mirroring those coloured dots that serve as the origin of an image and the shape through different combinations in 3D.

# PIXEL Sofá Módulo Chaiselonge PIXEL Sectional Sofa Chaiselonge PIXEL Sectional Sofa Chaiselonge