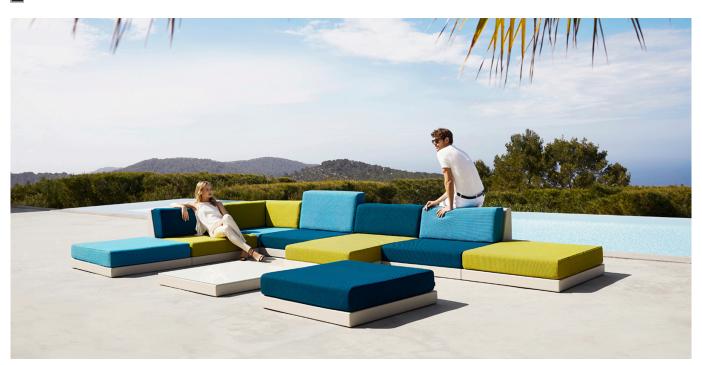

The PIXEL sofa is composed of three independent modules that allow you to create countless shapes; from linear sofas or chaise longues, to corners or even a bed.

PIXEL's main characteristic is its low seating height, designed for a more intimate use that ties the piece in with chill-out zones. Manufactured by rotational moulding, its versatility is enhanced through the upholstery, available in a variety of fabrics and finishes that can be combined with one another; alluding once again to its name and mirroring those coloured dots that serve as the origin of an image and the shape through different combinations in 3D.