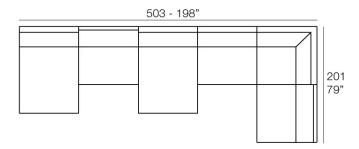

# PIXEL Sofá Módulo Chaiselonge PIXEL Sectional Sofa Chaiselonge PIXEL Sectional Sofa Chaiselonge

# **Combinations**

4 x 54255 Módulo central - Sectional Sofa Armless

2 x 54257 Módulo Puff - Sectional Puff

1 x 54259 Módulo Izquierdo - Sectional Sofa Left

1 x 54256 Módulo Esquina - Sectional Sofa Corner

1 x 54255 Módulo central - Sectional Sofa Armless

1 x 54257 Módulo Puff - Sectional Puff

1 x 54258 Módulo Derecho - Sectional Sofa Right

2 x 54259 Módulo Izquierdo - Sectional Sofa Left

1 x 54256 Módulo Esquina - Sectional Sofa Corner

1 x 54260 Módulo Chaiselongue - Sectional Sofa Chaiselongue

1 x 54255 Módulo central - Sectional Sofa Armless

1 x 54259 Módulo Esquina Izquierdo - Sectional Sofa Corner Left

1 x 54258 Módulo Esquina Derecho - Sectional Sofa Corner Right

2 x 54255 Módulo central - Sectional Sofa Armless

4 x 54257 Módulo Puzz - Sectional Sofa Puff

- 1 x 54255 Módulo Central Sectional Sofa Armless
- 2 x 54254 Módulo Central Alto Sectional Sofa Armless High
- 1 x 54256 Módulo Esquina Sectional Sofa Corner
- 2 x 54260 Módulo Chaiselongue Sectional Sofa Chaiselongue