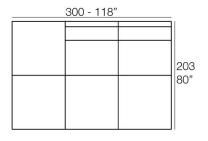

# PIXEL Sofá Módulo Chaiselonge PIXEL Sectional Sofa Chaiselonge PIXEL Sectional Sofa Chaiselonge

# **Combinations**

4 x 54255 Módulo central - Sectional Sofa Armless

2 x 54257 Módulo Puff - Sectional Puff

1 x 54259 Módulo Izquierdo - Sectional Sofa Left

1 x 54256 Módulo Esquina - Sectional Sofa Corner

1 x 54255 Módulo central - Sectional Sofa Armless

1 x 54257 Módulo Puff - Sectional Puff

1 x 54258 Módulo Derecho - Sectional Sofa Right

2 x 54259 Módulo Izquierdo - Sectional Sofa Left

1 x 54256 Módulo Esquina - Sectional Sofa Corner

1 x 54260 Módulo Chaiselongue - Sectional Sofa Chaiselongue

1 x 54255 Módulo central - Sectional Sofa Armless

1 x 54259 Módulo Esquina Izquierdo - Sectional Sofa Corner Left

1 x 54258 Módulo Esquina Derecho - Sectional Sofa Corner Right

2 x 54255 Módulo central - Sectional Sofa Armless

4 x 54257 Módulo Puzz - Sectional Sofa Puff

- 1 x 54255 Módulo Central Sectional Sofa Armless
- 2 x 54254 Módulo Central Alto Sectional Sofa Armless High
- 1 x 54256 Módulo Esquina Sectional Sofa Corner
- 2 x 54260 Módulo Chaiselongue Sectional Sofa Chaiselongue