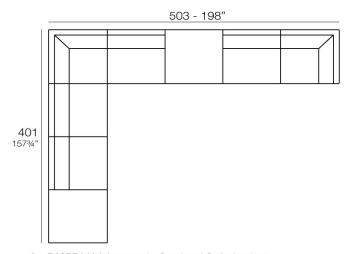

The PIXEL sofa is composed of three independent modules that allow you to create countless shapes; from linear sofas or chaise longues, to corners or even a bed.

PIXEL's main characteristic is its low seating height, designed for a more intimate use that ties the piece in with chill-out zones. Manufactured by rotational moulding, its versatility is enhanced through the upholstery, available in a variety of fabrics and finishes that can be combined with one another; alluding once again to its name and mirroring those coloured dots that serve as the origin of an image and the shape through different combinations in 3D.

# **Combinations**

4 x 54255 Módulo central - Sectional Sofa Armless

2 x 54257 Módulo Puff - Sectional Puff

1 x 54259 Módulo Izquierdo - Sectional Sofa Left

1 x 54256 Módulo Esquina - Sectional Sofa Corner

1 x 54255 Módulo central - Sectional Sofa Armless

1 x 54257 Módulo Puff - Sectional Puff

1 x 54258 Módulo Derecho - Sectional Sofa Right

2 x 54259 Módulo Izquierdo - Sectional Sofa Left

1 x 54256 Módulo Esquina - Sectional Sofa Corner