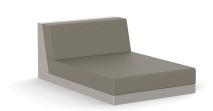

# **PIXEL CHAISELONGUE**

The PIXEL sofa is composed of three independent modules that allow you to create countless shapes; from linear sofas or chaise longues, to corners or even a bed.

PIXEL's main characteristic is its low seating height, designed for a more intimate use that ties the piece in with chill-out zones. Manufactured by rotational moulding, its versatility is enhanced through the upholstery, available in a variety of fabrics and finishes that can be combined with one another; alluding once again to its name and mirroring those coloured dots that serve as the origin of an image and the shape through different combinations in 3D.