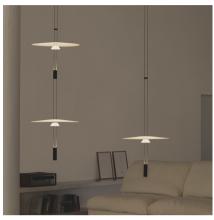

### 1585

Design By Antoni Arola

The Flamingo Mini lamp has two diffusers of different sizes that lend this suspended design an ephemeral and adaptable quality, the light fitting floats above our heads projecting gradations of light.

## Model Sheet

Optional: Extra cable length Min. quantity, upcharge and extra lead time apply [EN]

Hanging lamps

**Application** 

**Packaging** 