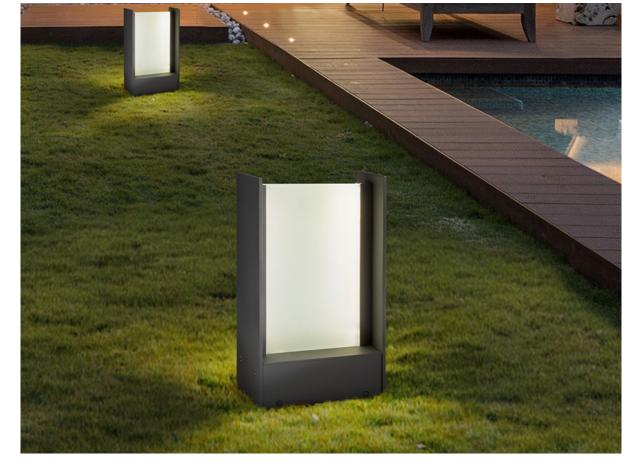

Matia 216102 Outdoor lighting

Small outdoor light beacon. Made of cast aluminum in a dark grey finish. Diffuser: 12 mm matt frosted glass sheet. IP65. 18W LED, 460Im, 3000K.

### ADDITIONAL INFORMATION

Material:Aluminium, glass Finish: Dark grey, opal