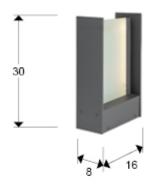

Matia 216102 Outdoor lighting

Small outdoor light beacon. Made of cast aluminum in a dark grey finish. Diffuser: 12 mm matt frosted glass sheet. IP65. 18W LED, 460Im, 3000K.

#### **GENERAL INFORMATION**

EAN Code: 8435435337247 Type: Outdoor lighting Collection: Matia



### SIZES

Sizes: ↔ 17.0 ‡ 30.0 ✔8.0 cm Weight: 2.5 Kg

# SIZES WITH PACKAGING

Weight: 2.9 Kg Volume: 0.0170m³ Sizes: ↔ 26.0 \$ 39.0 ₽17.0 cm

## **TECHNICAL INFORMATION**

IP protection: IP 65 Electric class: Class 1 Maximum power: 18W Voltage: 100/240 V Frecuency: 50/60 Hz Colour temperature: 3,000 k Average lifespan: 30,000 h CRI: >80

CE

DRIVER LED Make: LED POWER Model: GL18W0450 Quantity: 1 Units Dimmable: No Maximum power: 18W Frecuency: 50-60 Hz Primary voltaje: 100-240 V Type: Corriente constante Secondary current: 450 V Sizes: ↔ 8,5 1 3,0 ✓ 6,5 cm

### ADDITIONAL INFORMATION

Material:Aluminium, glass Finish: Dark grey, opal