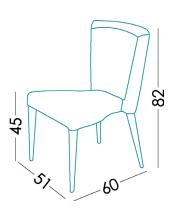

### Measures

Width 51 cm Heigth 82 cm Depth 60 cm Seat heigth 45 cm Arm heigth - cm Back heigth 37 cm Depth when open - cm