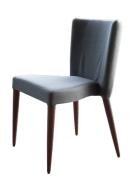

### Measures

Width 51 cm Heigth 82 cm Depth 60 cm Seat heigth 45 cm Arm heigth - cm Back heigth 37 cm Depth when open - cm



### **Technical information**

Frame Frame of pine wood and MDF

Seat suspension NFA

Back suspension Metal back support Seat foam Polyurethane 40kg Seat firmness Hard Foam (green)

Back cushions Loose cushions

Legs options Wood

Colours Natural, Walnut, Wengue

Removable cover Seat, back and scatters\*

Frame and seat suspension: livetime warranty

Guarantee Rest of pieces: 2 years

\*12-month guaranty extension by activating it on the web

Would you like to know more?



# **Packaging**

Packaging made up of shrink wrap and edge protectors.

The packaging comes along with the design. We always optimize it, so that it takes up as little space as possible and it is easy to carry it, avoiding the use of unnecessary packing material.

# Sustainability

Our design is responsible as we mini