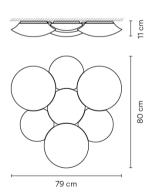

# Model Sheet

Instalation type

Surface Canopy

Materials

Ceiling rose: Aluminum

T x G9 230V 48W Eco

Remarks

Only one electric connection