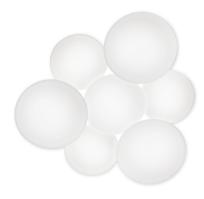

## 5445

Design By Jordi Vilardell

Seven-sphere multiple panel light with a single connection point designed by Jordi Vilardell. The use of top-quality opal triplex glass and injection-moulded aluminium gives the product a perfect finish. It gives a warm light without shadows or glare.