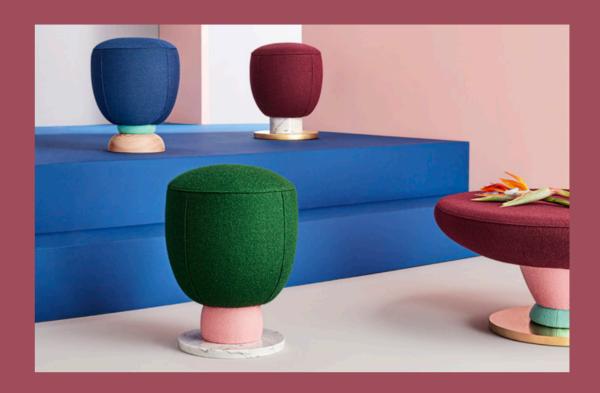

## MISSANA

| Dimensions & |
|--------------|
| Materials    |

All measurements are approximate and in cm.

Big ottoman option 01 Diameter /37 Height /43

Pine and particles board wooden structure.

Foam CMHR (high resilience and flame retardant) for all our

cushion filling systems.
Wooden leg with marble base

Small ottoman option 01 Diameter /34 Height /38

Marble leg with golden plated iron base.

Small ottoman option 02 Diameter /34 Height /38

Upholstered and lacquered wooden leg.

Table Diameter /72 Height /32

Pine and particles board table top.

Foam CMHR (high resilience and flame retardant). Upholstered wooden leg, with golden plated iron base.

Packaging

Big ottoman option 01 1 pcs 48 x 42