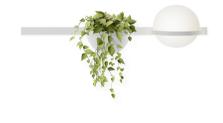

## 3702

Design By Antoni Arola

Vibia presents a horizontal wall lamp. It is expressed in a different way to the classical globe, new horizontal relationships at a large scale combined with vegetation.

Plants not included Remarks

> [P20] [Dry Location] [50-60Hz]

**Application** Wall Lamps

1 Box **Packaging** 

0.94 m x 0.31 m x 0.205 m Gross weigth 3.88 Net weigth 2.78 Vol. 0.0597

Lighting effect

**General Lighting** 