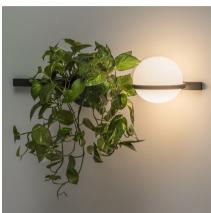

## 3702

Design By Antoni Arola

Vibia presents a horizontal wall lamp. It is expressed in a different way to the classical globe, new horizontal relationships at a large scale combined with vegetation.

Profile: Aluminum Materials Diffuser: Blown-glass

Flowerpot: PMMA (thermoplastic polyme**Other Applications** 

Light source 2 x LED 4,6W 500mA

LED CRI>90 2700 K

CC - Constant Current 500 Driver

230 V 50/60 HZ

Plants not included Remarks

> [P20] [Dry Location] [50-60Hz]

**Application** Wall Lamps

1 Box **Packaging** 

0.94 m x 0.31 m x 0.205 m Gross weigth 3.88 Net weigth 2.78 Vol. 0.0597

Lighting effect

**General Lighting** 