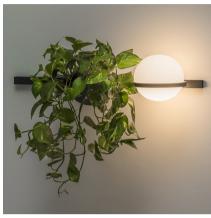

## 3702

Design By Antoni Arola

Vibia presents a horizontal wall lamp. It is expressed in a different way to the classical globe, new horizontal relationships at a large scale combined with vegetation.

Profile: Aluminum Materials Diffuser: Blown-glass

Flowerpot: PMMA (thermoplastic polyme**Other Applications** 

Light source 2 x LED 4,6W 500mA

LED CRI>90 2700 K

CC - Constant Current 500 Driver

230 V 50/60 HZ

Plants not included Remarks

> [P20] [Dry Location] [50-60Hz]

**Application** Wall Lamps

1 Box **Packaging** 

0.94 m x 0.31 m x 0.205 m Gross weigth 3.88 Net weigth 2.78 Vol. 0.0597

Lighting effect

**General Lighting** 