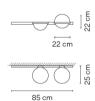

## Model Sheet

LED temperature color

Dimmina

2700 K

1-10V PUSH DALI Optional

Min. quantity, upcharge and extra

lead time apply [EN]

Instalation type Surface Canopy

Profile: Aluminum Materials Diffuser: Blown-glass

Flowerpot: PMMA (thermoplastic polyme**Other Applications** 

Light source 2 x LED 4,6W 500mA

LED CRI>90 2700 K

CC - Constant Current 500 Driver

230 V 50/60 HZ

Plants not included Remarks

> [P20] [Dry Location] [50-60Hz]

**Application** Wall Lamps

1 Box **Packaging** 

0.94 m x 0.31 m x 0.205 m Gross weigth 3.88 Net weigth 2.78 Vol. 0.0597

Lighting effect

**General Lighting** 