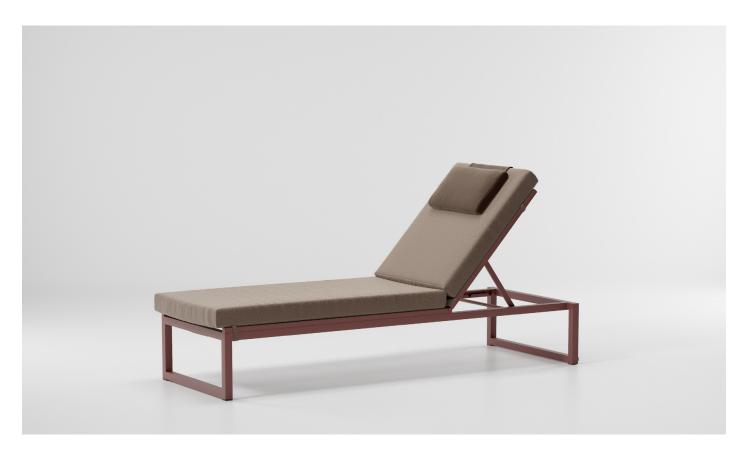

### Via deckchair with closed legs

Kettal Stu

1/4

Landscape aims to be part of a project. It is not understood as an item apart, but instead relates to its environment and melds with it. It is the project that is important, not the product, and this is its essence. Its rationalist construction seeks to give order, form and structure to the outdoor space, although, in terms of function, it has been designed to give shelter: to shade and cool or protect from the rain and wind.

### Via deckchair with closed legs

Designer Kettal Studio Collection Landscape

Terrain Paints

Reference KS9402000

2/4