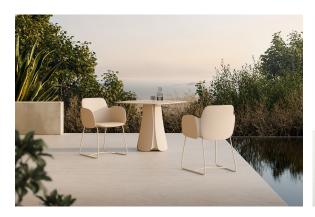

DMX. (Remote control included). Optional battery

**RGBW LED BATTERY** Ref. 56013Y



ice 2101

Unit with internal lighting with battery-powered RGBW LED technology. Includes charger and remote control for switching colors and charger. Available only in matte ice white finish.

**RGBW LED DMX BATTERY** 

Ref. 56013DY



ice 2101

Unit with internal lighting with RGBW LED technology and remote control unit for switching colors. Also controlLED by DMX-1024 (wireless), enabling communication between one or more products simultaneously via the DMX transmitter (not included). There are two options to choose from: Professional XLR DMX and Home WIFI DMX. (Remote control included).

#### tabletops

#### Solid Core Ref. VVAR00943



Solid Core wood Ref. VVAR00943





oak1

oak2

### **Ambients**