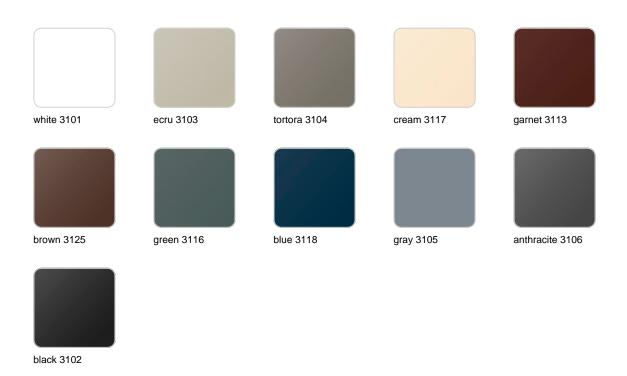

### **Finishes**

#### finishes

#### BASIC Ref. 56013

Matt Polyethylene

LACQUERED Ref. 56013F

Lacquered Polyethylene