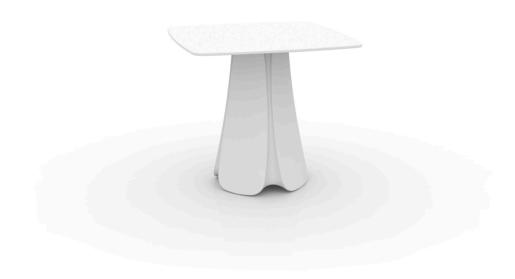

Products / Dining Tables / Pezzettina Table 80x80x73

### Pezzettina table 80x80x73

by Archirivolto Design

Pezzettina <u>outdoor furniture</u> collection is designed by <u>Archirivolto Design</u> for <u>Vondom</u>. Is a collection inspired by nature, a thought and a unique inspiration that materialize in an original product with fluid and expressive forms.

#### Description

Made of polyethylene resin by rotational moulding.100% Recyclable. Item suitable for indoor and outdoor use. Available in different finishes.

Weight: 32.3 Kg

PEZZETTINA Mesa 80x80
PEZZETTINA Dinning Table 31½"x31½"