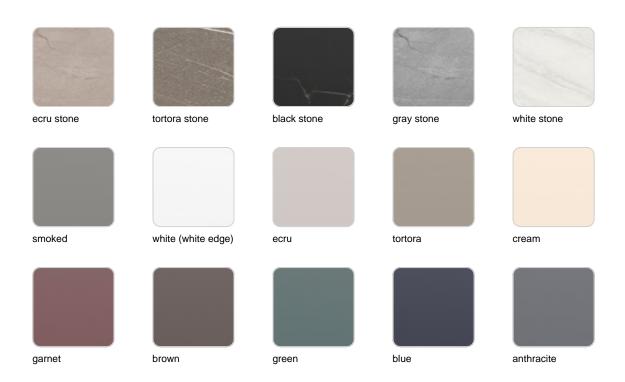

### **Finishes**

#### finishes

#### BASIC Ref. 56013

Matt Polyethylene

LACQUERED Ref. 56013F

Lacquered Polyethylene