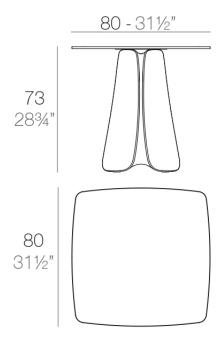

#### Description

Made of polyethylene resin by rotational moulding.100% Recyclable. Item suitable for indoor and outdoor use. Available in different finishes.

Weight: 32.3 Kg

PEZZETTINA Mesa 80x80
PEZZETTINA Dinning Table 31½"x31½"