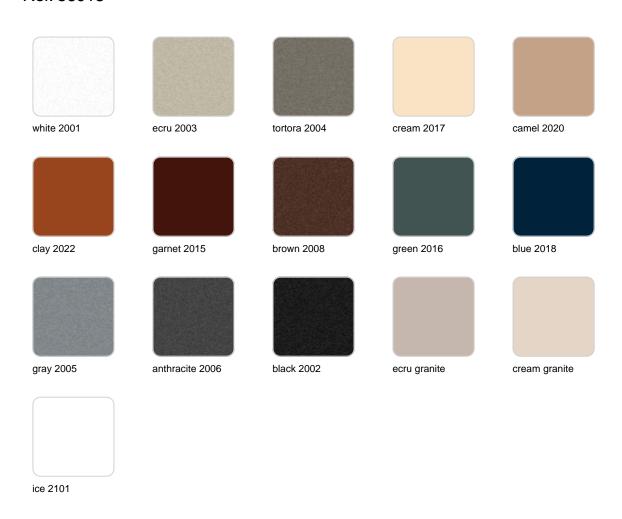

### **Finishes**

#### finishes

#### BASIC Ref. 56013

Matt Polyethylene

LACQUERED Ref. 56013F

Lacquered Polyethylene