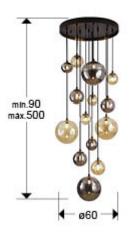

## **SIZES**

Sizes: Ø 60.0 \$\frac{1}{2}\$ 185.0 cm Height when installed: 90.0/ max. 500.0 cm Weight: 8.3 Kg

## SIZES WITH PACKAGING

Weight: 10.4 Kg Volume: 0.1620m3

Sizes: ↔ 71.0 1 38.0 760.0 cm