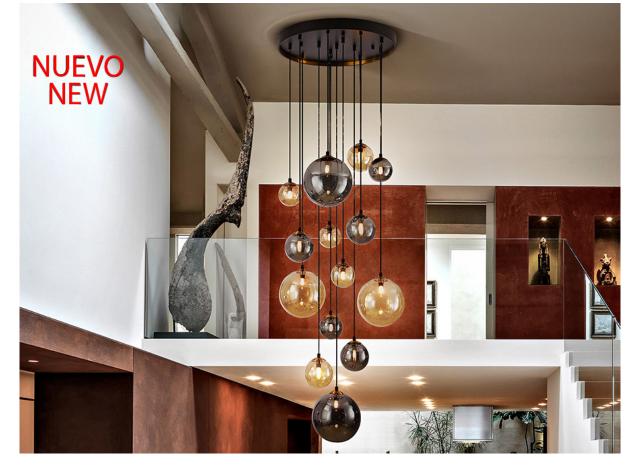

#### **Dark** 439015G

Large lamps

Lamp of 14 lights made of metal, finished in matt black, with details of satin brass. Spherical glass shades of 10, 12 and 20 cm finished in amber and shimmered smoke grey. Adjustable in length up to 500 cm.

-This item includes 14 G9 LED 4W This lamp is supplied with GRAVITY TOGGLES, to improve ceiling fixing.