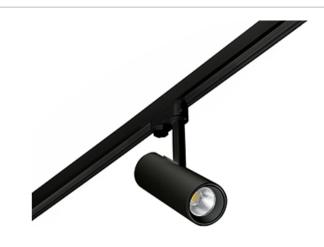

## FUGA SMALL Black projector LED 12W 3000K 60°

Ref. 011101002

FUGA is a family of tubular format projectors. They can be adjusted in their 350° vertical axis and in their 90° horizontal axis. All the components are housed inside the projector case, obtaining a clean design. The projectors distribute light to where it is most needed, since they can be directed in order to emphasise elements or uniformly distribute light. With a 3000K color temperature, this black projector enables the creation of warm, comfortable environments.