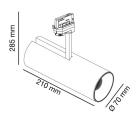

## **Specifications**

| Bulb:                 | LED 12W 3000K 60°                                                   |
|-----------------------|---------------------------------------------------------------------|
| Bulb included:        | Yes                                                                 |
| Transformer:          | Driver                                                              |
| Transformer included: | No                                                                  |
| Voltage:              | 100-240V                                                            |
| Operating Frequency:  | 50/60Hz                                                             |
| Material:             | Die cast aluminium, aluminium reflector and template glass diffuser |
| Length:               | 70 mm                                                               |
| Height:               | 210 mm                                                              |
| Net Weight:           | 1.23 kg                                                             |
|                       |                                                                     |