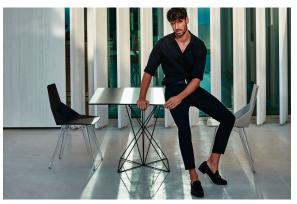

Products / Chairs / Faz Chair

# Faz chair

#### by Ramón Esteve

Vondom's Faz collection, designed by Ramón Esteve, is one of the firm's most iconic collections. It stands out for its modular design and sophistication, representing harmony, serenity and timelessness through mineral and emphatic shapes. Faz transforms environments with its unique combination of material and light, creating an enveloping and exclusive atmosphere.



# **VOUDOM**

### Info

#### Description

One piece moulded seat and back polypropylene chair, with clear polycarbonate legs. Item suitable for indoor and outdoor use.

Weight: 3.81 Kg





## **Finishes**

#### finishes

BASIC PP Ref. 54062



Available in various colors

# **VOUDOM**

## **Ambients**