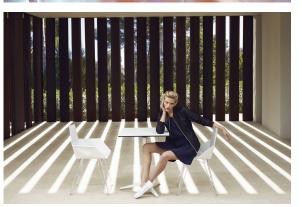

Products / Chairs / Faz Chair

# Faz chair

#### by Ramón Esteve

Vondom's Faz collection, designed by Ramón Esteve, is one of the firm's most iconic collections. It stands out for its modular design and sophistication, representing harmony, serenity and timelessness through mineral and emphatic shapes. Faz transforms environments with its unique combination of material and light, creating an enveloping and exclusive atmosphere.



# **VOUDOM**

### Info

#### Description

One piece moulded seat and back polypropylene chair, with clear polycarbonate legs. Item suitable for indoor and outdoor use.

Weight: 3.81 Kg





## **Finishes**

#### finishes

BASIC PP Ref. 54062



Available in various colors

# **VOUDOM**

## **Ambients**