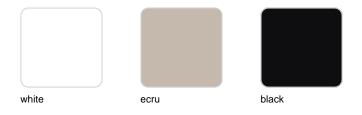

Products / Chairs / Faz Chair

# Faz chair

#### by Ramón Esteve

Vondom's Faz collection, designed by Ramón Esteve, is one of the firm's most iconic collections. It stands out for its modular design and sophistication, representing harmony, serenity and timelessness through mineral and emphatic shapes. Faz transforms environments with its unique combination of material and light, creating an enveloping and exclusive atmosphere.



# **VOUDOM**

### Info

#### Description

One piece moulded seat and back polypropylene chair, with clear polycarbonate legs. Item suitable for indoor and outdoor use.

Weight: 3.81 Kg





## **Finishes**

#### finishes

BASIC PP Ref. 54062



Available in various colors

# **VOUDOM**

## **Ambients**