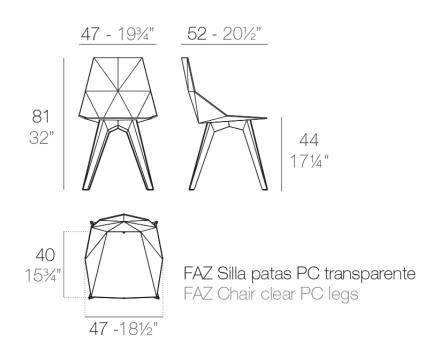

#### Description

One piece moulded seat and back polypropylene chair, with clear polycarbonate legs. Item suitable for indoor and outdoor use.

Weight: 3.81 Kg