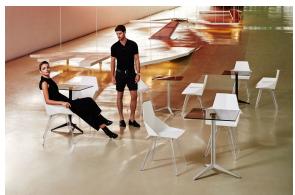

Products / Chairs / Faz Chair

# Faz chair

#### by Ramón Esteve

Vondom's Faz collection, designed by Ramón Esteve, is one of the firm's most iconic collections. It stands out for its modular design and sophistication, representing harmony, serenity and timelessness through mineral and emphatic shapes. Faz transforms environments with its unique combination of material and light, creating an enveloping and exclusive atmosphere.



# **VOUDOM**

### Info

#### Description

One piece moulded seat and back polypropylene chair, with clear polycarbonate legs. Item suitable for indoor and outdoor use.

Weight: 3.81 Kg





## **Finishes**

#### finishes

BASIC PP Ref. 54062



Available in various colors

# **VOUDOM**

## **Ambients**