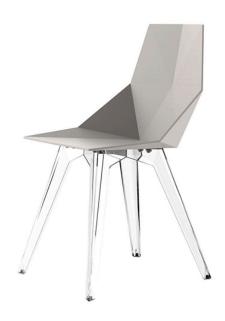

#### Description

One piece moulded seat and back polypropylene chair, with clear polycarbonate legs. Item suitable for indoor and outdoor use.

Weight: 3.81 Kg