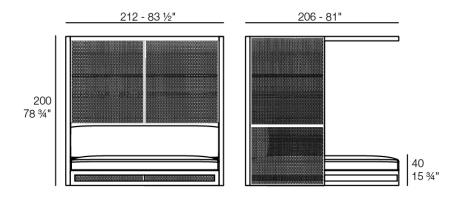

# The factory daybed by Ramón Esteve

The Factory Collection, designed by <u>Ramon Esteve</u> for <u>Vondom</u>, is **characterized by the aluminum profile and the "deployé" mesh**. Discover this collection of aluminium furniture composed of a modular sofa, an armchair, a lounger, a side table, a lamp, a coffee table, a high table, chairs, and a room divider.



1

## Description

Weight: 144 Kg



THE FACTORY Daybed THE FACTORY Daybed

## **Finishes**

### finishes

#### LACQUERED Ref. 54622

| pickle     | british gray  | traffic gray | almond | crema      |
|------------|---------------|--------------|--------|------------|
| melon      | castoro fiber | red          | bronze | ecru       |
| modo green | black         | purjai red   | white  | notte blue |

Lacquered aluminium profile.

3

4