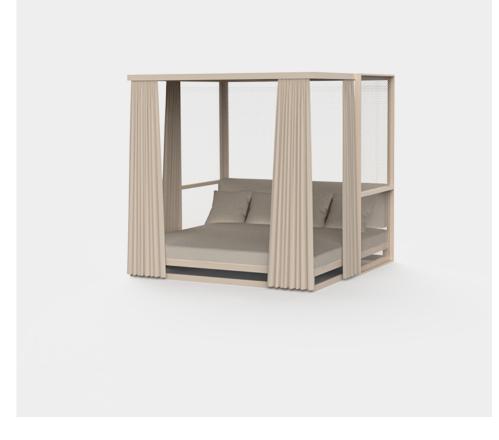

# The factory daybed by Ramón Esteve

The Factory Collection, designed by <u>Ramon Esteve</u> for <u>Vondom</u>, is **characterized by the aluminum profile and the "deployé" mesh**. Discover this collection of aluminium furniture composed of a modular sofa, an armchair, a lounger, a side table, a lamp, a coffee table, a high table, chairs, and a room divider.

## Description

Weight: 144 Kg

THE FACTORY Daybed THE FACTORY Daybed