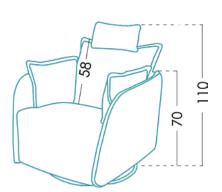

103 cm Width Heigth 110 cm 99 cm Depth 57 cm Seat heigth Arm heigth 70 cm Back heigth 58 cm Depth when open - cm