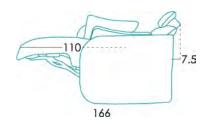

103 cm Width Heigth 110 cm 99 cm Depth 57 cm Seat heigth Arm heigth 70 cm Back heigth 58 cm Depth when open - cm