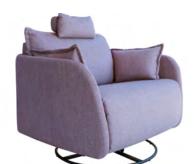

103 cm Width Heigth 110 cm 99 cm Depth 57 cm Seat heigth Arm heigth 70 cm Back heigth 58 cm Depth when open - cm