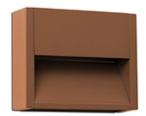

## GRADA-1 LED Rust wall lamp

## Ref. 70907

GRADA is a rustLED wall lamp made of aluminium and glass diffuser. The light source is SMD LED 3W and warm light, driver included. This modern wall lamp with lower beam of light is ideal to light up terraces, gardens and outdoor passage areas.

## **Specifications**

| Bulb:                 | SMD LED 3W 3000K             |
|-----------------------|------------------------------|
| Bulb included:        | Yes                          |
| Transformer:          | Driver                       |
| Transformer included: | Yes                          |
| Voltage:              | 220-240V                     |
| IP:                   | 54                           |
| Class:                | Ι                            |
| Material:             | Aluminium and glass diffuser |
| Designer:             |                              |
| Length:               | 157 mm                       |
| Net Width:            | 46 mm                        |
| Height:               | 128 mm                       |
| Volume:               | 0.00251 m3                   |