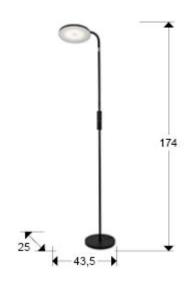

# **SIZES**

Sizes:  $\ ^{\leftrightarrow}$  44.0  $\ ^{\updownarrow}$  172.0  $\ ^{\swarrow}$  25.0 cm Weight: 4.7 Kg