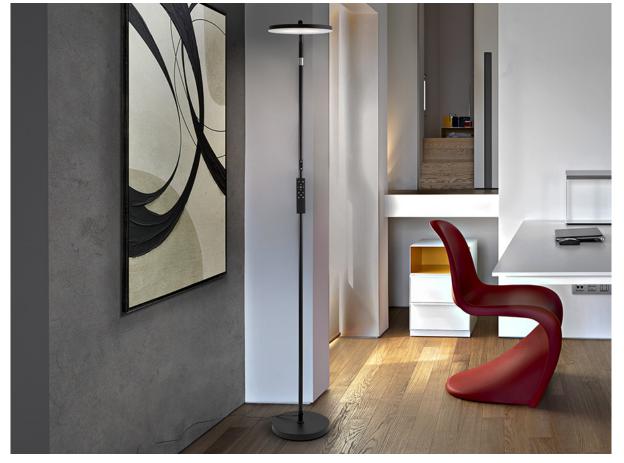

### Volta 924520

Floor lamp made of metal, black finish. Opal acrylic light diffuser with 350° rotation on the horizontal axis. Tactile switch and remote control included. Functions: DIMMABLE and CCT (correlated color temperature). 30W LED, 2,200 lm, 3,000-6,000K.

# ADDITIONAL INFORMATION

Material:Metal, acrylic Finish: Black, Opal