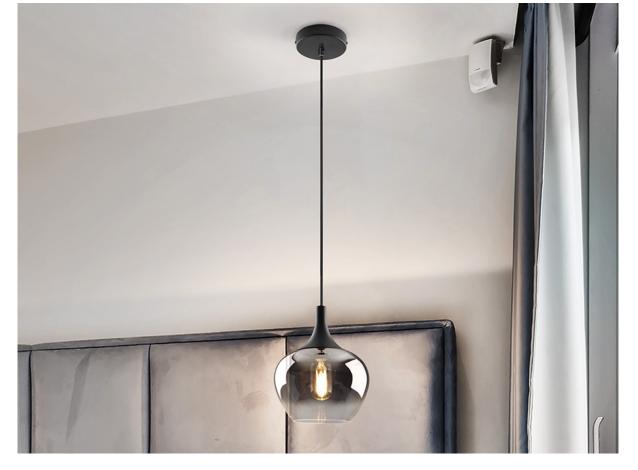

# Opaz 1 Light Pendants 614023

Lamp of 1 light, made of metal, matt black finish. Ø19 cm degraded smoke moulded glass shade. Adjustable height

•This item includes 1 E27 LED 8W. DIMABLE This lamp is supplied with GRAVITY TOGGLES, to improve ceiling fixing.

### ADDITIONAL INFORMATION

Material:Metal, glass Finish: Matt black, degraded smoke