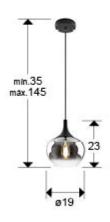

#### SIZES

Sizes:  $\emptyset$  19.0  $\updownarrow$  23.0 cm Height when installed: 35.0/ max. 145.0 cm Weight: 0.8 Kg