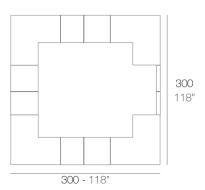

### **Combinations**

2 x 54082 Barra - Double counter

1 x 54081 Barra 100 - Single counter

4 x 54083 Barra esquina - Corner counter

1 x 54084 Puerta barra (con bisagra) - Counter door (with hinge)

3 x 54081 Barra 100 - Single counter

4 x 54083 Barra esquina - Corner counter

1 x 54084 Puerta barra (con bisagra) - Counter door (with hinge)

600 - 2361/4"

4 x 54082 Barra - Double counter
1 x 54081 Barra 100 - Single counter
4 x 54083 Barra esquina - Comer counter
1 x 54084 Puerta barra (con bisagra) - Counter door (with hinge)