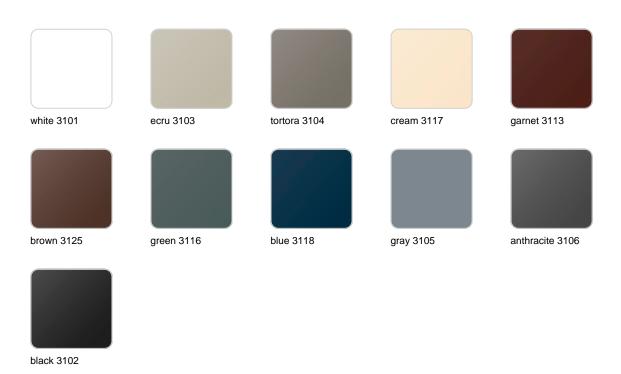

### BASIC Ref. 54081

Matt Polyethylene

LACQUERED Ref. 54081F

Lacquered Polyethylene