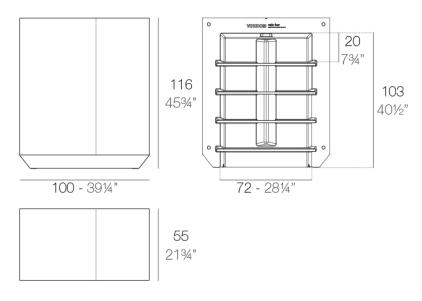

### Description

Made of polyethylene resin by rotational moulding.100% Recyclable. Item suitable for indoor and outdoor use. Available in different finishes.

Weight: 35 Kg

VELA Barra 100 VELA Single counter