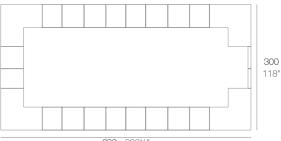

### **Combinations**

2 x 54082 Barra - Double counter

1 x 54081 Barra 100 - Single counter

4 x 54083 Barra esquina - Corner counter

1 x 54084 Puerta barra (con bisagra) - Counter door (with hinge)

3 x 54081 Barra 100 - Single counter

4 x 54083 Barra esquina - Corner counter

1 x 54084 Puerta barra (con bisagra) - Counter door (with hinge)

600 - 2361/4"

4 x 54082 Barra - Double counter
1 x 54081 Barra 100 - Single counter
4 x 54083 Barra esquina - Comer counter
1 x 54084 Puerta barra (con bisagra) - Counter door (with hinge)