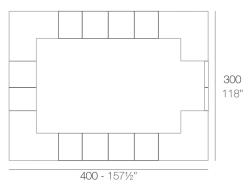

### **Combinations**

2 x 54082 Barra - Double counter

1 x 54081 Barra 100 - Single counter

4 x 54083 Barra esquina - Corner counter

1 x 54084 Puerta barra (con bisagra) - Counter door (with hinge)

3 x 54081 Barra 100 - Single counter

4 x 54083 Barra esquina - Corner counter

1 x 54084 Puerta barra (con bisagra) - Counter door (with hinge)

600 - 2361/4"

4 x 54082 Barra - Double counter
1 x 54081 Barra 100 - Single counter
4 x 54083 Barra esquina - Comer counter
1 x 54084 Puerta barra (con bisagra) - Counter door (with hinge)