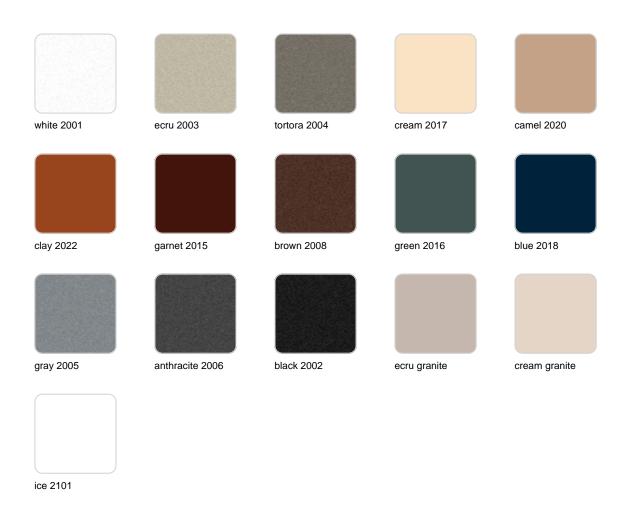

### BASIC Ref. 54081

Matt Polyethylene

LACQUERED Ref. 54081F

Lacquered Polyethylene