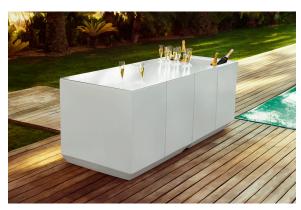

# Vela single bar

by Ramón Esteve

The Vela collection, designed by Ramón Esteve for Vondom, offers a wide range of outdoor furniture and planters that combine the comfort and warmth of indoor furniture. With a design that balances proportions and geometric lines, Vela transforms any space into a cosy and elegant retreat.

### Description

Made of polyethylene resin by rotational moulding.100% Recyclable. Item suitable for indoor and outdoor use. Available in different finishes.

Weight: 35 Kg

VELA Barra 100 VELA Single counter