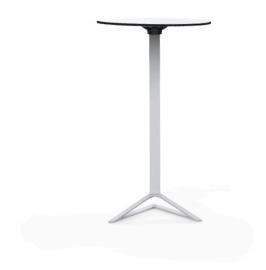

Products / High Tables / Delta Table Base H:105cm

## Delta table base h:105cm

by Jorge Pensi

The Delta furniture design collection, designed by <u>Jorge Pensi</u> for <u>Vondom</u>. Is made to fit in with exterior or interior contemporary spaces.

#### Description

Extruded aluminum tube with cast aluminum base coated with epoxy baked painting. Item suitable for indoor and outdoor use. Table top not included.

Weight: 1.05 Kg