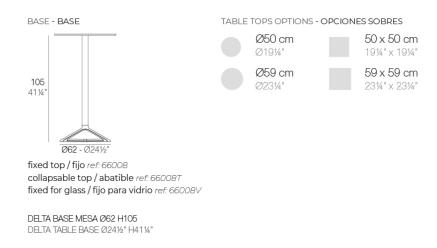

### Info

#### Description

Extruded aluminum tube with cast aluminum base coated with epoxy baked painting. Item suitable for indoor and outdoor use. Table top not included.

Weight: 1.05 Kg