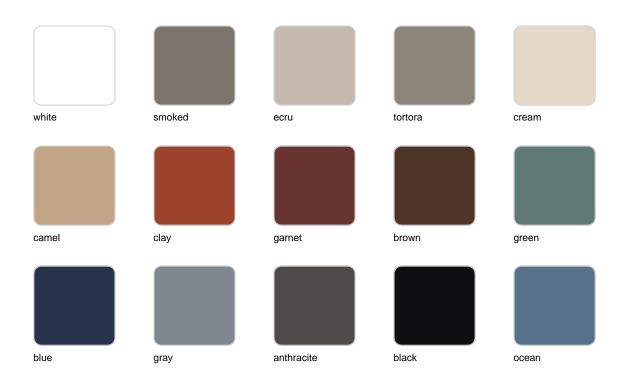

### **Finishes**

#### finishes

#### ALUMINIUM BASE Ref. 66008V

Powder coated aluminum base with non collapsable aluminum attachment powder coated, made exclusively for our glass tops.