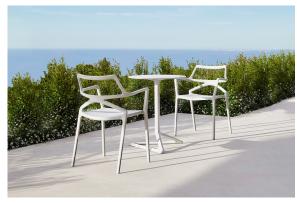

## Delta table base h:105cm

by Jorge Pensi

The Delta furniture design collection, designed by <u>Jorge Pensi</u> for <u>Vondom</u>. Is made to fit in with exterior or interior contemporary spaces.

## **Ambients**