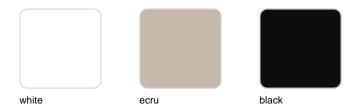

Products / Dining Tables / Quartz Dining Table Ø90

# Quartz dining table ø90

by Ramón Esteve

Created by Ramón Esteve for Vondom, it offers a perfect blend of elegance and functionality in outdoor furniture. With an orthogonal geometry and triangular profiles, this collection stands out for its visual lightness and timeless design.



## **VOUDOM**

## Info

## Description

Made from polypropylene and reinforced with fiberglass manufactured by gas injection. Available in various colors. Suitable for indoor and outdoor use.

Weight: 10.8 Kg



# **VOUDOM**

## **Finishes**

### finishes

BASIC PP Ref. 54201



Available in various colors

## tabletops

Solid Core Ref. VVAR02351





blue anthracite garnet green

#### HPL Ref. VVAR02351







white(black edge)

ecru(black edge)

black(black edge)

### HPL black edge

#### Solid Core wood Ref. VVAR02351





oak1

oak2