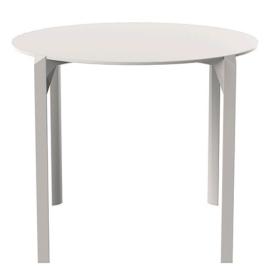

# Quartz dining table ø90

by Ramón Esteve

Created by Ramón Esteve for Vondom, it offers a perfect blend of elegance and functionality in outdoor furniture. With an orthogonal geometry and triangular profiles, this collection stands out for its visual lightness and timeless design.