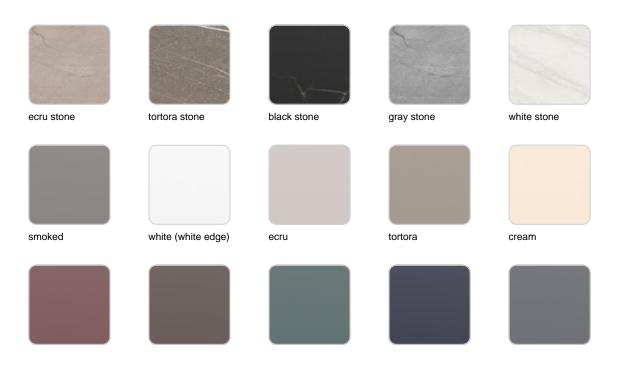

## tabletops

Solid Core Ref. VVAR02351

blue anthracite garnet green

#### HPL Ref. VVAR02351

white(black edge)

ecru(black edge)

black(black edge)

### HPL black edge

#### Solid Core wood Ref. VVAR02351

oak1

oak2