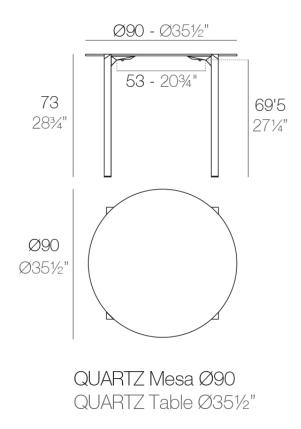

# Quartz dining table ø90

by Ramón Esteve

Created by Ramón Esteve for Vondom, it offers a perfect blend of elegance and functionality in outdoor furniture. With an orthogonal geometry and triangular profiles, this collection stands out for its visual lightness and timeless design.

## Description

Made from polypropylene and reinforced with fiberglass manufactured by gas injection. Available in various colors. Suitable for indoor and outdoor use.

Weight: 10.8 Kg