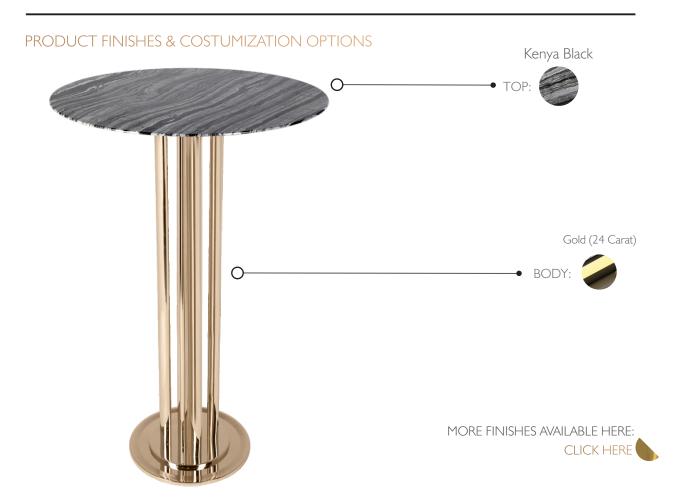

## **MATERIALS**

Body: Brass Top: Marble | Wood

PACKING (approx.)

Dimensions:  $77 \times 58 \times 125$  cm  $30.3 \times 22.8 \times 49.2$  in

Volume: 0.56 m<sup>3</sup> | 19.71 ft<sup>3</sup>

- ( For a Products manufactured according the European norm of security EN 60 598-1.
- $\overline{\mathbb{F}}$  Products adjusted for instalation in surfaces normally inflammable.
- Products of class II. The electric isolation is double or reinforced.
- Products with the possibility of instalation of low-energy consuption bulbs.