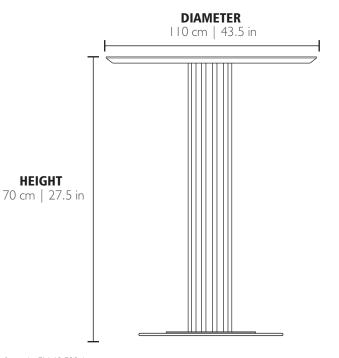

## **MATERIALS**

Body: Brass Top: Marble | Wood

PACKING (approx.)

Dimensions:  $77 \times 58 \times 125$  cm  $30.3 \times 22.8 \times 49.2$  in

Volume: 0.56 m<sup>3</sup> | 19.71 ft<sup>3</sup>

- ( For a Products manufactured according the European norm of security EN 60 598-1.
- $\overline{\mathbb{F}}$  Products adjusted for instalation in surfaces normally inflammable.
- Products of class II. The electric isolation is double or reinforced.
- Products with the possibility of instalation of low-energy consuption bulbs.