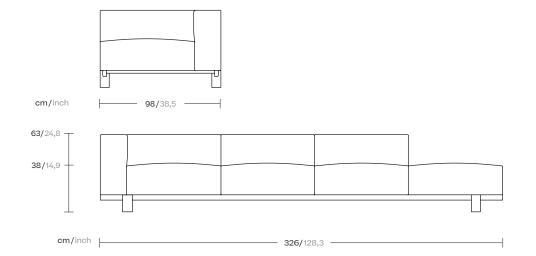

# kettal

Designer Rodolfo Dordoni Collection Molo Reference GKS421600

This is an example of a modular sofa in its purest form. Its orthogonal geometry is based on a rectangular modularity design, which means it can be easily adapted to suit any situation and optimise the space in which it sits.

Each module can be taken apart and re-organised, creating new uses and configurations.

The design is aesthetically minimalistic with intentionally oversized pieces.

On the other hand, the decorative elements have conscientiously not been emphasised in order to give centre stage to the various combinations of fabric, colours and carefully selected details.