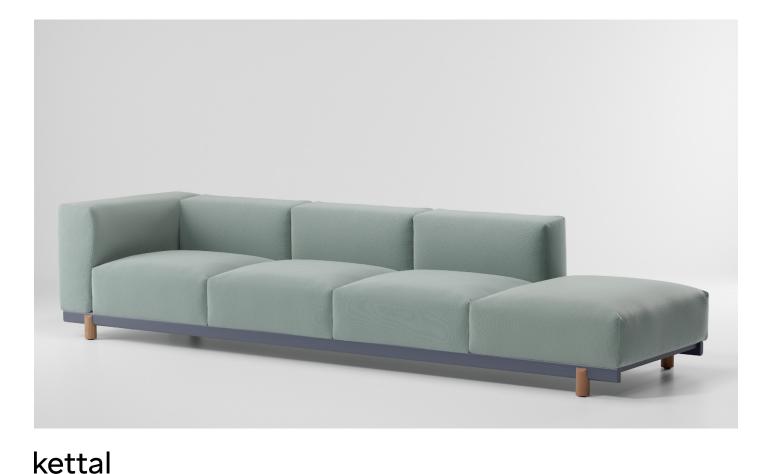

# kettal

Designer Rodolfo Dordoni Collection Molo Reference GKS421600

This is an example of a modular sofa in its purest form. Its orthogonal geometry is based on a rectangular modularity design, which means it can be easily adapted to suit any situation and optimise the space in which it sits.

Each module can be taken apart and re-organised, creating new uses and configurations.

The design is aesthetically minimalistic with intentionally oversized pieces.

On the other hand, the decorative elements have conscientiously not been emphasised in order to give centre stage to the various combinations of fabric, colours and carefully selected details.