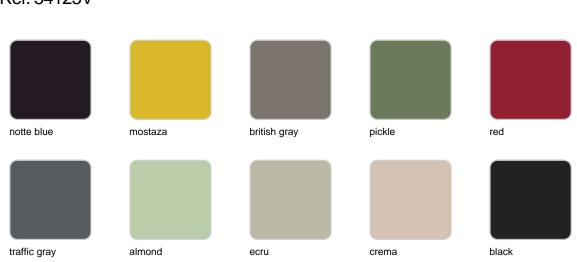

#### Fixed Ref. 54125

| notte blue             | mostaza | british gray | pickle     | red        |
|------------------------|---------|--------------|------------|------------|
| traffic gray           | almond  | ecru         | crema      | black      |
| castoro fiber<br>melon | white   | bronze       | modo green | purjai red |