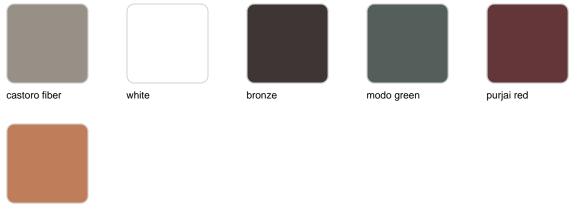

#### Fixed Ref. 54125

| notte blue             | mostaza | british gray | pickle     | red        |
|------------------------|---------|--------------|------------|------------|
| traffic gray           | almond  | ecru         | crema      | black      |
| castoro fiber<br>melon | white   | bronze       | modo green | purjai red |