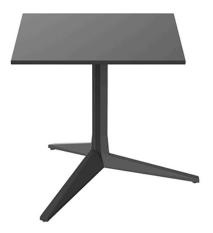

# Faz table base h:50cm by Ramón Esteve

Faz is a modular collection of outdoor furniture and planters designed by <u>Ramón</u> <u>Esteve</u> for <u>Vondom</u>. He is the architect of harmony, serenity, timelessness and universality, and he has created mineral and emphatic shapes that make Faz a design that contextualizes with homes and installations. An ambience, encircling as a result of the blissful combination of the material and lighting, so that the sole sensation would be its fusion.

### Description

Extruded aluminum tube with cast aluminum base coated with epoxy baked painting. Item suitable for indoor and outdoor use. Table top not included.