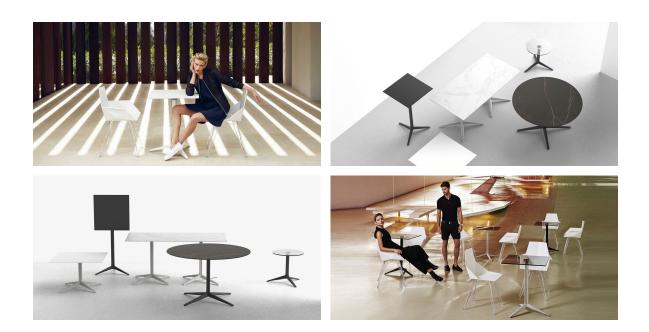

# Faz table base h:50cm by Ramón Esteve

Faz is a modular collection of outdoor furniture and planters designed by <u>Ramón</u> <u>Esteve</u> for <u>Vondom</u>. He is the architect of harmony, serenity, timelessness and universality, and he has created mineral and emphatic shapes that make Faz a design that contextualizes with homes and installations. An ambience, encircling as a result of the blissful combination of the material and lighting, so that the sole sensation would be its fusion.

### Description

Extruded aluminum tube with cast aluminum base coated with epoxy baked painting. Item suitable for indoor and outdoor use. Table top not included.