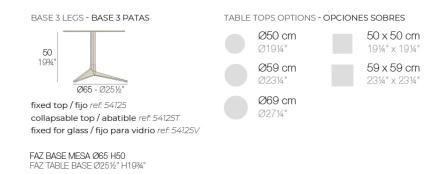

### Description

Extruded aluminum tube with cast aluminum base coated with epoxy baked painting. Item suitable for indoor and outdoor use. Table top not included.

Powder coated aluminum base with non collapsable attachment made of polyamide and fiber glass

COLLAPSIBLE TOP Ref. 54125T 4

| notte blue    | mostaza | british gray | pickle     | red        |
|---------------|---------|--------------|------------|------------|
| traffic gray  | almond  | ecru         | crema      | black      |
|               |         |              |            |            |
| castoro fiber | white   | bronze       | modo green | purjai red |
|               |         |              |            |            |

#### Fixed glass Ref. 54125V

melon

Powder coated aluminum base with non collapsable aluminum attachment powder coated, made exclusively for our glass tops.