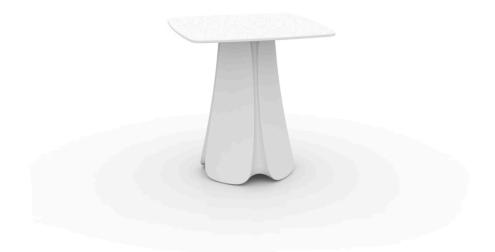

# Pezzetina table 70x70x73

by Archirivolto Design

Pezzettina <u>outdoor furniture</u> collection is designed by <u>Archirivolto Design</u> for <u>Vondom</u>. Is a collection inspired by nature, a thought and a unique inspiration that materialize in an original product with fluid and expressive forms.

## Description

Made of polyethylene resin by rotational moulding.100% Recyclable. Item suitable for indoor and outdoor use. Available in different finishes.

Weight: 30.4 Kg

PEZZETTINA Mesa 70x70 PEZZETTINA Dinning Table 271/2"x271/2"