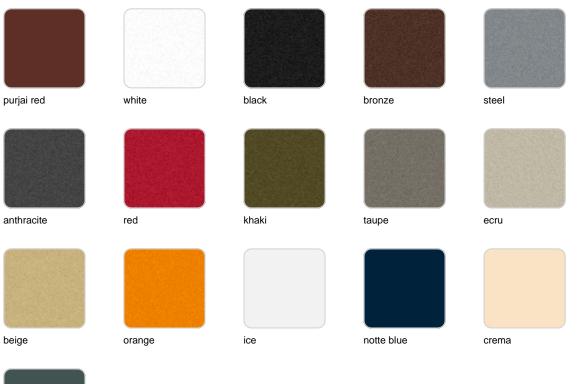

### Matt Polyethylene

LACQUERED Ref. 56012F 3

| modo green | purjai red | white    | black | bronze |
|------------|------------|----------|-------|--------|
| steel      | anthracite | champany | red   | khaki  |
| taupe      | ecru       | beige    |       |        |