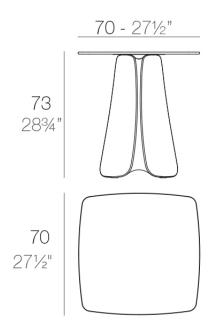

## Description

Made of polyethylene resin by rotational moulding.100% Recyclable. Item suitable for indoor and outdoor use. Available in different finishes.

Weight: 30.4 Kg

PEZZETTINA Mesa 70x70 PEZZETTINA Dinning Table 271/2"x271/2"