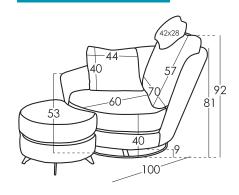

## **Cushions Measures**

Large cushion 70x57 44x40 Medium cushion Butterfly cushion 42x28

#### Measures

Colors

113 cm Width Heigth 92 cm 100 cm Depth 45 cm Seat Height 53/80 cm Arm Height 57 cm Back Height Depth when open - cm kg Net Weight 36 kg **Gross Weight** 0.50 m3 Volume m3