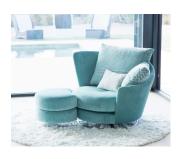

#### Model ROXANE

#### Measures

Colors

113 cm Width Heigth 92 cm 100 cm Depth 45 cm Seat Height 53/80 cm Arm Height 57 cm Back Height Depth when open - cm kg Net Weight 36 kg **Gross Weight** 0.50 m3 Volume m3