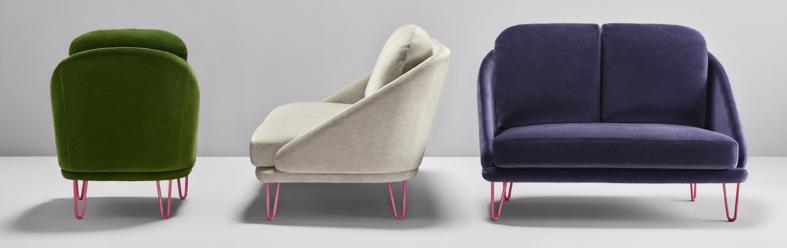

## MISSANA AGORA Collection

8 (800) 500-70-36 hello@barcelonadesign.ru www.barcelonadesign.ru

All measurements are approximate.

## Technical Features

Iron and beech wood structure. Seat cushions stuffed with polyurethane 3542 covered with polyester fibre. Backrest cushions stuffed with 50% goose feathers and 50% polyester fibre. Lacquered iron legs.

ARMCHAIR W/2 ARMS Height /94 Depth /98 Width /78 PACKAGING Box Sizes (cm): 90 x 100 x 84 Weight: 26 kg

## 2 SEATERS SOFA W/2 ARMS

Height /94 Depth /98 Width /138 PACKAGING Box Sizes (cm): 90 x 100 x 144 Weight: 39 kg 3 SEATERS SOFA W/2 ARMS Height /94 Depth /98 Width /198 PACKAGING Box Sizes (cm): 90 x 100 x 204 Weight: 53 kg