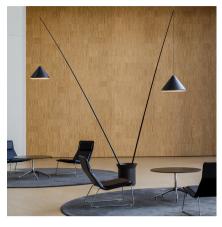

### 5600

Design By Arik Levy

Floor lamp. Designed by Arik Levy. Two arms rise from the base to supply the light where the user needs it. The angle of the rods is adjustable. The base is supplied with black stones. Electronic control push-button. LED light source.