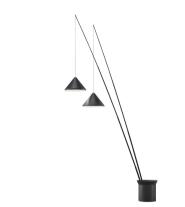

### 5600

Design By Arik Levy

Floor lamp. Designed by Arik Levy. Two arms rise from the base to supply the light where the user needs it. The angle of the rods is adjustable. The base is supplied with black stones. Electronic control push-button. LED light source.