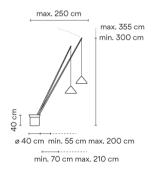

# North

### 5600

Design By Arik Levy

Floor lamp. Designed by Arik Levy. Two arms rise from the base to supply the light where the user needs it. The angle of the rods is adjustable. The base is supplied with black stones. Electronic control push-button. LED light source.

## Model Sheet







#### Finish

10 White NCS S 0300-N

42 Blue M1 NCS S 5010-B10G

24 Beige M1 NCS S 2005-Y50R

11 Black

LED temperature color

2700 K

Dimming

Push

Instalation type

Surface Canopy

Materials

Cane: Carbon fiber Base: Steel

Light source

2 x LED 9W 350mA

D

LED

CRI>90 2082.1 lm 116

2700 K

Driver

Remarks

CC - Constant Current 350 220~240 V 50/60 HZ

Can be connected with or without

plug.

Push button on base dimming











Application

Floor Lamps

Packaging

10 Box

0.475 m x 0.475 m x 0.475 m Gross weigth 93.05

Net weigth 82.05 Vol. 0.3802

Lighting effect

**General Lighting** 

Lamp for general lighting that equally distributes the light in all directions.



Photometric Data

Other Applications



All of our products come with a five-year warranty. Check our legal terms