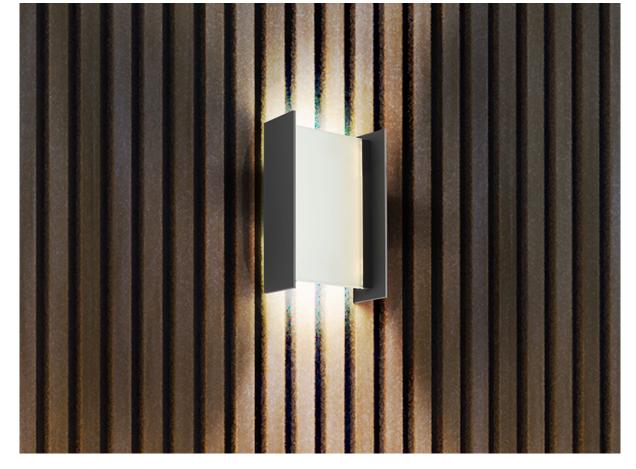

# **Matia**

216324

**Outdoor lighting** 

Outdoor wall lamp. Made of cast aluminum in a dark grey finish. Diffuser: 12 mm matt frosted glass sheet. IP65. 18W LED, 570lm, 3000K.

### ADDITIONAL INFORMATION

Material:Aluminium, glass Finish: Dark grey, opal