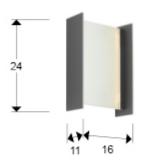

# **Matia**

216324

**Outdoor lighting** 

Outdoor wall lamp. Made of cast aluminum in a dark grey finish. Diffuser: 12 mm matt frosted glass sheet. IP65. 18W LED, 570lm, 3000K.

### **GENERAL INFORMATION**

EAN Code: 8435435337261 Type: Outdoor lighting Collection: Matia



## SIZES

Sizes: ↔ 17.0 ‡ 25.0 ₹ 9.0 cm Weight: 2.1 Kg

### SIZES WITH PACKAGING

Weight: 2.5 Kg

Volume: 0.0160m³ Sizes: ↔ 25.0 ‡ 35.0 18.0 cm

### **TECHNICAL INFORMATION**

IP protection: IP 65 Electric class: Class 1 Maximum power: 18W Voltage: 100/240 V Frecuency: 50/60 Hz Colour temperature: 3,000 K Average lifespan: 30,000 h CRI: >80



DRIVER LED

Make: LED POWER

Model: GL18W0450
Quantity: 1 Units
Dimmable: No
Maximum power: 18W
Frecuency: 50-60 Hz
Primary voltaje: 100-240 V
Type: Corriente constante
Secondary current: 450 V
Sizes: 

5,5 ↑ 3,0 

5,5 cm

### ADDITIONAL INFORMATION

Material:Aluminium, glass Finish: Dark grey, opal