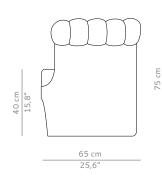

## **HERA** | ARMCHAIR

The Temple of Hera is one of the most magnificent examples of the ionic Greek architecture. The HERA armchair honors this timeless art, through its creative shape.

DIMENSIONS

WIDTH 70 cm | 27,6"
DEPTH 65 cm | 25,6"
HEIGHT 75 cm | 29,5"
SEAT HEIGHT 40 cm | 15,8"
SEAT DEPTH 50 cm | 19,7"