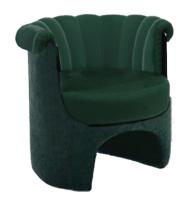

## **HERA** | ARMCHAIR

The Temple of Hera is one of the most magnificent examples of the ionic Greek architecture. The HERA armchair honors this timeless art, through its creative shape.

DIMENSIONS

WIDTH 70 cm | 27,6"
DEPTH 65 cm | 25,6"
HEIGHT 75 cm | 29,5"
SEAT HEIGHT 40 cm | 15,8"
SEAT DEPTH 50 cm | 19,7"

MATERIALS

FABRIC Cotton velvet

FABRIC REFERENCE BB Moss I Colour 30

ABRIC NEEDED 4 mts | 158" (Standard width 1,40mts | 55")