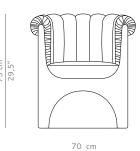

## **HERA** | ARMCHAIR

The Temple of Hera is one of the most magnificent examples of the ionic Greek architecture. The HERA armchair honors this timeless art, through its creative shape.

DIMENSIONS

WIDTH 70 cm | 27,6"
DEPTH 65 cm | 25,6"
HEIGHT 75 cm | 29,5"
SEAT HEIGHT 40 cm | 15,8"
SEAT DEPTH 50 cm | 19,7"