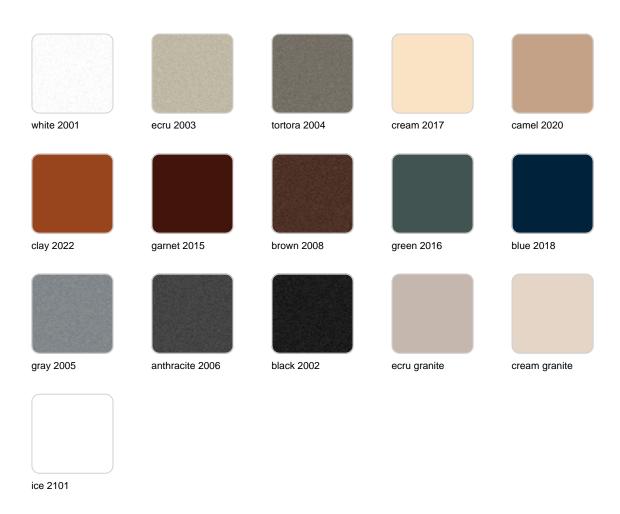

Products / Planters / Pillow Planter

## Pillow planter

by Stefano Giovannoni

With Pillow, <u>Stefano Giovannoni</u>, one of the most prestigious designers in the world, does an amusing expression to design a genial outdoor furniture collection that evokes a chill-out space created by means of cushions. Mediterranean and warm design, universal as all the creations of master Giovannoni that calls to the relax and to enjoy the life.



### Info

### Description

Pot made of polyethylene resin by rotational moulding. 100% Recyclable. Item suitable for indoor and outdoor use. Available in different finishes.

Weight: 8 Kg



### **Finishes**

### finishes

#### BASIC Ref. 55004



Matt Polyethylene

SELF-WATERING Ref. 55004R



Self-watering system included in all planters except those with basic finish

#### LACQUERED Ref. 55004F







Lacquered Polyethylene

### lighting

WHITE LED Ref. 55004W



ice 2101

White internally lit unit with LED technology. Available only in matte ice white finish.

RGBW LED Ref. 55004L



ice 2101

Unit with internal lighting with RGBW LED technology and remote control unit for switching colors. Available only in matte ice white finish. Remote control included.

RGBW LED DMX Ref. 55004D





Unit with internal lighting with RGBW LED technology and remote control unit for switching colors. Also controlLED by DMX-1024 (wireless), enabling communication between one or more products simultaneously via the DMX transmitter (not included)