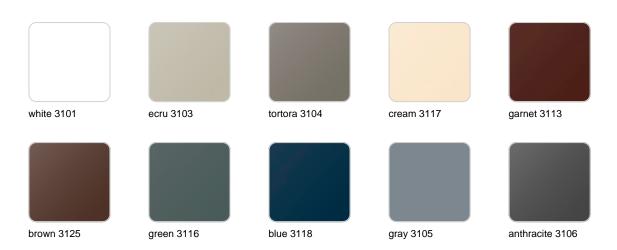

### **Finishes**

### finishes

#### BASIC Ref. 55004

Matt Polyethylene

SELF-WATERING Ref. 55004R

Self-watering system included in all planters except those with basic finish

#### LACQUERED Ref. 55004F

Lacquered Polyethylene