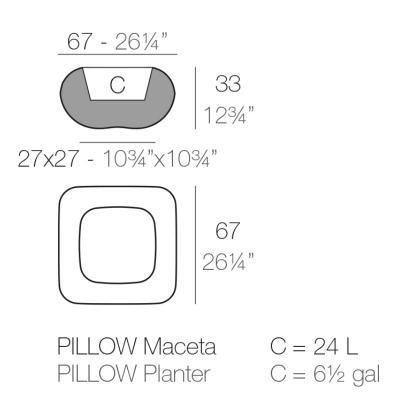

### Description

Pot made of polyethylene resin by rotational moulding. 100% Recyclable. Item suitable for indoor and outdoor use. Available in different finishes.

Weight: 8 Kg