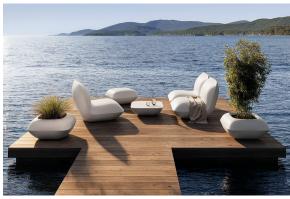

he DMX transmitter (not included). There are two options to choose from: Professional XLR DMX and Home WIFI DMX. (Remote control included). Optional battery

**RGBW LED BATTERY** Ref. 55004Y



Unit with internal lighting with battery-powered RGBW LED technology. Includes charger and remote control for switching colors and charger. Available only in matte ice white finish.

**RGBW LED DMX BATTERY** Ref. 55004DY



ice 2101

Unit with internal lighting with RGBW LED technology and remote control unit for switching colors. Also controlLED by DMX-1024 (wireless), enabling communication between one or more products simultaneously via the DMX



transmitter (not included). There are two options to choose from: Professional XLR DMX and Home WIFI DMX. (Remote control included).

## **Ambients**