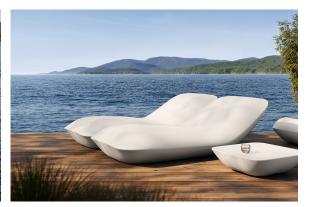

DMX transmitter (not included). There are two options to choose from: Professional XLR DMX and Home WIFI DMX. (Remote control included). Optional battery

**RGBW LED BATTERY** Ref. 55004Y



Unit with internal lighting with battery-powered RGBW LED technology. Includes charger and remote control for switching colors and charger. Available only in matte ice white finish.

**RGBW LED DMX BATTERY** Ref. 55004DY



ice 2101

Unit with internal lighting with RGBW LED technology and remote control unit for switching colors. Also controlLED by DMX-1024 (wireless), enabling communication between one or more products simultaneously via the DMX



transmitter (not included). There are two options to choose from: Professional XLR DMX and Home WIFI DMX. (Remote control included).

## **Ambients**