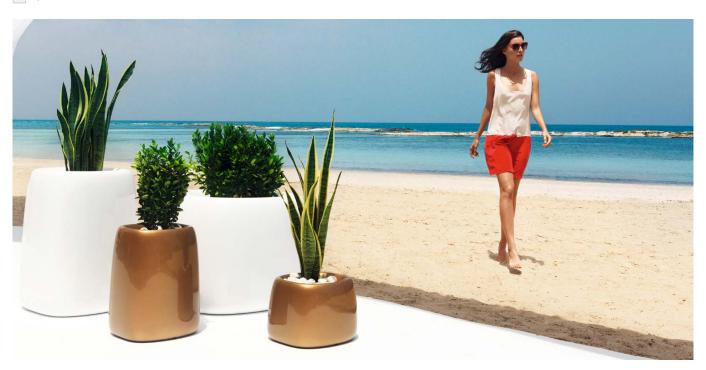

#### Matt Polyethylene

- ICE
  - WHITE
- BLACK
  BRONZE
- STEEL
- ANTHRACITE RED
- PISTACHIO
- ORANGE KHAKI
- NAVY
- TAUPE
- PLUM ECRU

BEIGE

#### **LACQUERED**

Ref. 42305RF

Lacquered Polyethylene

WHITE

**■** BLACK

BRONZE

STEEL

ANTHRACITE