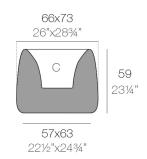

# **Weeighi**ption

10.38 Kg

ORGANIC cuadrada 66x73 cm ORGANIC square 26"x2834"

C = 36 L C = 9½ gal