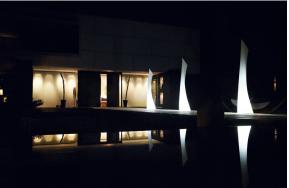

## Wing lamp by A-cero

The outdoor furniture's Wing Collection by <u>A-cero</u> for <u>Vondom</u>, was born as a result of the folding of the straight and curve lines projection mixed in a dynamic way.

### lighting

WHITE LED Ref. 53033W

ice 2101

White internally lit unit with LED technology. Available only in matte ice white finish.

RGBW LED Ref. 53033L

Unit with internal lighting with RGBW LED technology and remote control unit for switching colors. Available only in matte ice white finish. Remote control included.

## Ambients