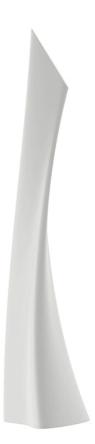

## Wing lamp by A-cero

The outdoor furniture's Wing Collection by <u>A-cero</u> for <u>Vondom</u>, was born as a result of the folding of the straight and curve lines projection mixed in a dynamic way.

### Description

Made of polyethylene resin by rotational moulding. 100% Recyclable. Item suitable for indoor and outdoor use. Available in different finishes.

Weight: 20 Kg

WING Lamp