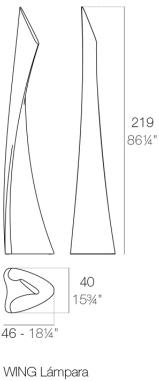

### Description

Made of polyethylene resin by rotational moulding. 100% Recyclable. Item suitable for indoor and outdoor use. Available in different finishes.

Weight: 20 Kg

WING Lamp