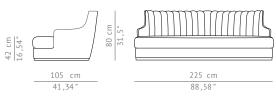

225 cm | 88,58" 105 cm | 41,33" 80 cm | 31,5" 42 cm | 16,54" 62 cm | 24,41" 55 cm | 21,85"

MATERIALS FABRIC REFERENCE FABRIC NEEDED BASE

Synthetic leather BB REAL II - Colour 08 11 mts | 433,07" (Standard width 1,40mts | 55") Fully upholstered