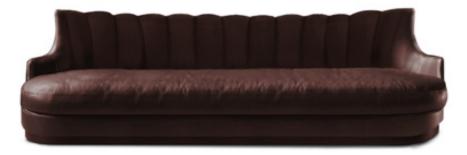

## PLUM | SOFA

PLUM sofa celebrates the luxury and opulence associated to this bold color, highlighted by the synthetic leather that composes it, synonymous of class and exuberance.

DIMENSIONS WIDTH DEPTH HEIGHT SEAT HEIGHT SEAT DEPTH ARMREST HEIGHT