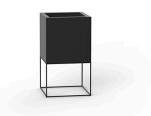

# **VELA CUBE PLANTER 40x40x70**

## **By Ramon Esteve**

This extensive outdoor furniture and plantpot collection aims to offer the comfort and the quality of interior furniture without losing it's original qualities. VELA is a modulate system with an elementary prismatic geometry that bases its singularity in the balance of its proportions. The elements can combine among themselves to integrate into any space. Their precise volumes create the illusion of hovering some centimetres off the floor, and when they are illuminated they are transformed into floating architectures.

### Description

Pot made of polyethylene resin by rotational moulding. 100% Recyclable. Item suitable for indoor and outdoor use. Available in different finishes.