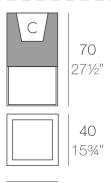

### Weight

6 Kg

40 -15¾"

| VELA Cubo 40 | C = 22 L             |
|--------------|----------------------|
| VELA Cube 40 | C = 6 galx 12% x 12% |