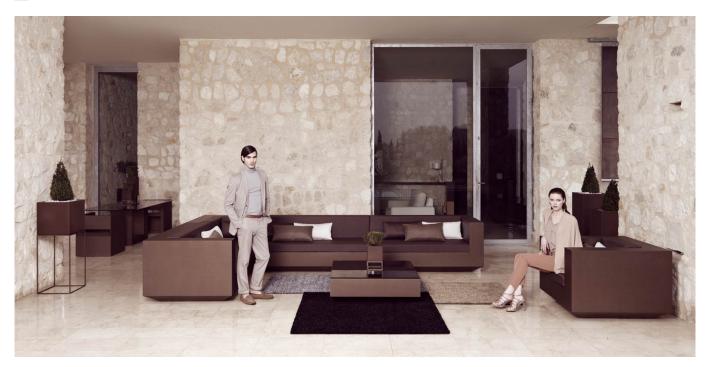

## **By Ramon Esteve**

This extensive outdoor furniture and plantpot collection aims to offer the comfort and the quality of interior furniture without losing it's original qualities. VELA is a modulate system with an elementary prismatic geometry that bases its singularity in the balance of its proportions. The elements can combine among themselves to integrate into any space. Their precise volumes create the illusion of hovering some centimetres off the floor, and when they are illuminated they are transformed into floating architectures.