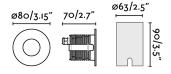

## Bulb:

LED 7W COB LED 36° 350mA

| Bulb included:        | Yes                                                |
|-----------------------|----------------------------------------------------|
| Transformer:          | Driver                                             |
| Transformer included: | No                                                 |
| IP:                   | 67                                                 |
| Class:                | III                                                |
| Material:             | 316 stainless steel and transparent glass diffuser |
| Designer:             |                                                    |
| Height:               | 95 mm                                              |
| Diameter:             | 80 Ø                                               |
| Net Weight:           | 0.39 kg                                            |
| Volume:               | 0.00133 m3                                         |
|                       |                                                    |