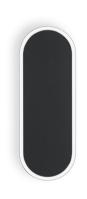

Design By Ramos & Bassols

Surface-mounted wall light designed by Ramos & Bassols. Available in matt white lacquer and chrome, matt black lacquer and chrome, matt graphite lacquer and black and matt white lacquer. LED light source.