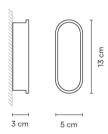

Wall Lamps

Packaging

0.21 m x 0.2 m x 0.13 m

Gross weigth 0.6 Net weigth 0.54 Vol. 0.0054