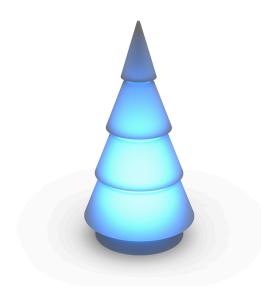

## By Ramon Esteve

Ramón Esteve has designed for Vondom FOREST, a backlit piece shaped after a geometric abstraction of a Christmas tree.

Its clean, depurated lines make FOREST a sober, timeless complement. The interior lighting, with a RGB LED bulb system, creates a surrounding atmosphere due to the use of light and color, which can be adjusted according to the moment and the ambiance desired.

FOREST is the result of a severe formal synthesis. Its high-quality material makes this piece lightweight as well asresistenat.It is perfect for both indoor and outdoor spaces.

A magic tree that invites you to be immersed in the pure, beauty nature, together with your beloved ones, into this "illuminated forest" for such a special occasion as Christmas. View online: https://www.vondom.com/products/54248

### **RGBW LED**

Unit with internal lighting with RGBW LED technology and remote control unit for switching colors. Available only in matte ice white finish. Remote control included.