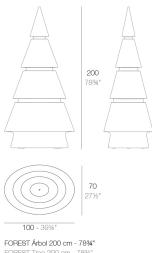

terior lighting, with a RGB LED bulb system, creates a surrounding atmosphere due to the use of light and color, which can be adjusted according to the moment and the ambiance desired.

FOREST is the result of a severe formal synthesis. Its high-quality material makes this piece lightweight as well asresistenat.It is perfect for both indoor and outdoor spaces.

A magic tree that invites you to be immersed in the pure, beauty nature, together with your beloved ones, into this "illuminated forest" for such a special occasion as Christmas. View online: https://www.vondom.com/products/54248

## **Features**

### **Description**

Made of polyethylene resin by rotational moulding. 100% Recyclable. Item suitable for indoor and outdoor use. Available in different finishes.

#### Weight

22.74 Kg



FOREST Tree 200 cm - 78%

## **LIGHTING**

#### LIGHT

White internally lit unit with LED technology. Available only in matte ice white finish.



### **RGBW LED**

Unit with internal lighting with RGBW LED technology and remote control unit for switching colors. Available only in matte ice white finish. Remote control included.



#### **RGBW LED DMX**

Unit with internal lighting with RGBW LED technology and remote control unit for switching colors. Also controlLED by DMX-1024 (wireless), enabling communication between one or more products simultaneously via the DMX transmitter (not included). There are two options to choose from: Professional XLR DMX and Home WIFI DMX. (Remote control included).

Optional battery

ICE

### **RGBW LED BATTERY**

Ref 54248Y

Unit with internal lighting