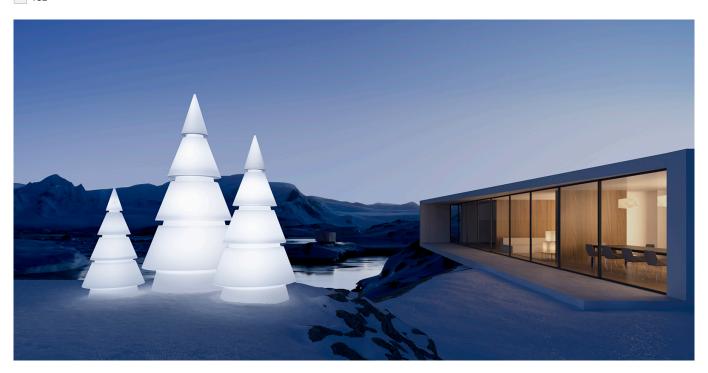

FOREST is the result of a severe formal synthesis. Its high-quality material makes this piece lightweight as well asresistenat.It is perfect for both indoor and outdoor spaces.

A magic tree that invites you to be immersed in the pure, beauty nature, together with your beloved ones, into this "illuminated forest" for such a special occasion as Christmas. View online: https://www.vondom.com/products/54248

## By Ramon Esteve

Ramón Esteve has designed for Vondom FOREST, a backlit piece shaped after a geometric abstraction of a Christmas tree.

Its clean, depurated lines make FOREST a sober, timeless complement. The interior lighting, with a RGB LED bulb system, creates a surrounding atmosphere due to the use of light and color, which can be adjusted according to the moment and the ambiance desired.