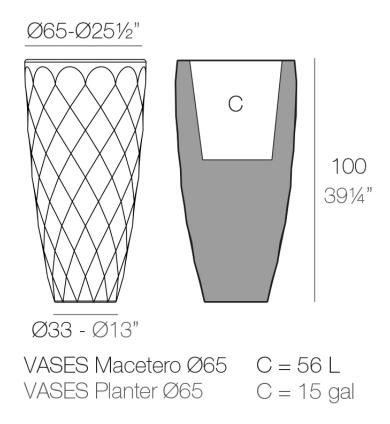

Products / Planters / Vases Planter ø65×100

### Description

Pot made of polyethylene resin by rotational moulding.100% Recyclable. Item suitable for indoor and outdoor use. Available in different finishes.

Weight: 12.5 Kg