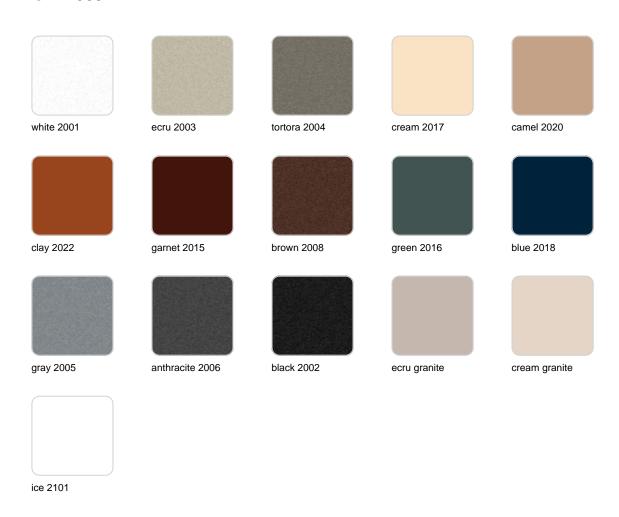

## **Finishes**

### finishes

#### BASIC Ref. 47065A

Matt Polyethylene

SELF-WATERING Ref. 47065R

Self-watering system included in all planters except those with basic finish

#### LACQUERED Ref. 47065F

Lacquered Polyethylene