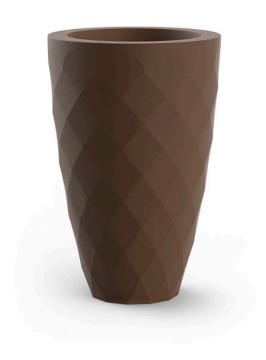

# Vases planter ø65×100

by JM Ferrero

VASES Collection, is made up of <u>flowerpots</u>, <u>furniture</u> and <u>lighting</u> designed by the <u>Valencian designer JM Ferrero</u>. It's shapes were inspired by diamond cutting, producing pieces of clear-cut shapes and great style, creating a big visual impact.

### Description

Pot made of polyethylene resin by rotational moulding.100% Recyclable. Item suitable for indoor and outdoor use. Available in different finishes.

Weight: 12.5 Kg