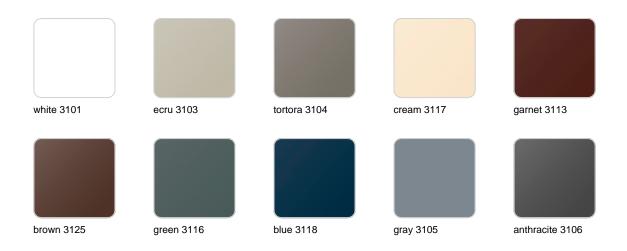

## **Finishes**

### finishes

#### BASIC Ref. 47065A

Matt Polyethylene

SELF-WATERING Ref. 47065R

Self-watering system included in all planters except those with basic finish

#### LACQUERED Ref. 47065F

Lacquered Polyethylene